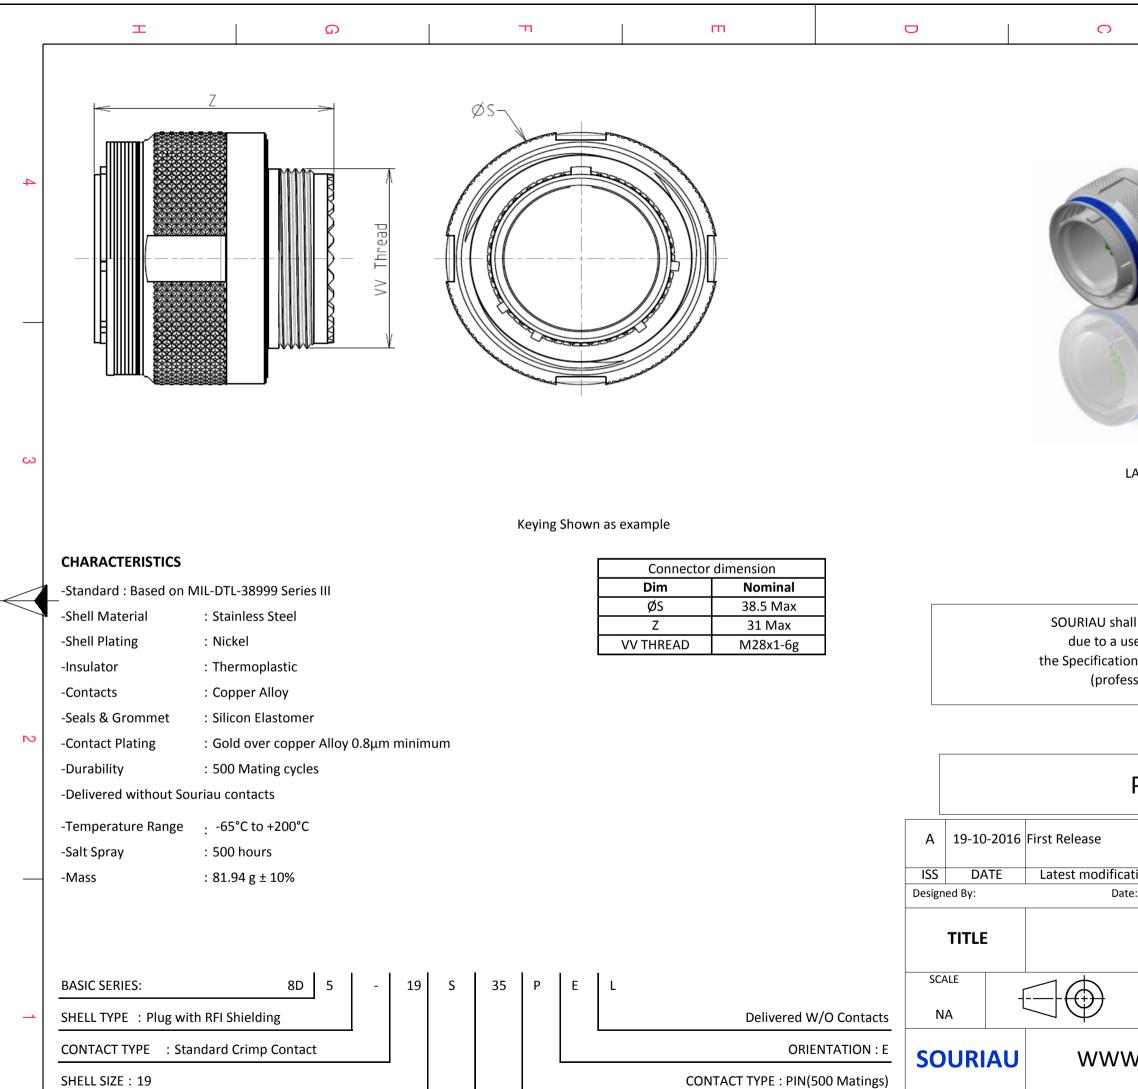

F

| PLATING | : 9 | 5 = | Nickel |
|---------|-----|-----|--------|
|---------|-----|-----|--------|

Н

G

С

FORMAT

A3

D

CONTACT LAYOUT : 19-35

Е

| D D                                                                                                                                                                                                            | B                      |        |   |  |  |  |  |
|----------------------------------------------------------------------------------------------------------------------------------------------------------------------------------------------------------------|------------------------|--------|---|--|--|--|--|
|                                                                                                                                                                                                                |                        |        |   |  |  |  |  |
|                                                                                                                                                                                                                |                        |        |   |  |  |  |  |
|                                                                                                                                                                                                                |                        |        | 4 |  |  |  |  |
|                                                                                                                                                                                                                |                        |        |   |  |  |  |  |
|                                                                                                                                                                                                                |                        |        |   |  |  |  |  |
| LAYOUT SHOWN AS EXAMPLE                                                                                                                                                                                        |                        |        | 3 |  |  |  |  |
|                                                                                                                                                                                                                |                        |        |   |  |  |  |  |
|                                                                                                                                                                                                                |                        |        |   |  |  |  |  |
| all not be liable for any non-conformity or damage<br>use of the Products which does not comply with<br>ons issued by either of the Parties or by a third party<br>essional recommendation, technical notice.) |                        |        |   |  |  |  |  |
| CountryJurisdiction & Control ListFRNot Listed                                                                                                                                                                 |                        |        |   |  |  |  |  |
| PN: 8D519S35PEL                                                                                                                                                                                                |                        |        |   |  |  |  |  |
|                                                                                                                                                                                                                |                        |        |   |  |  |  |  |
| ation - by<br>te:                                                                                                                                                                                              | CUSTOMER DRAWING       | MOD N° |   |  |  |  |  |
| Stainless Steel Plug 8D series                                                                                                                                                                                 |                        |        |   |  |  |  |  |
| General linear<br>Tolerances:                                                                                                                                                                                  | NPRDS / PROJECT<br>859 |        |   |  |  |  |  |
| ± This document is the property of SOURIAU   W.SOURIAU.COM it must not be reproduced or communicated without permission                                                                                        |                        |        |   |  |  |  |  |
| SOURIAU DRG N°SHEET8D519S35PEL-C1/2                                                                                                                                                                            |                        |        |   |  |  |  |  |
| B A                                                                                                                                                                                                            |                        |        |   |  |  |  |  |
|                                                                                                                                                                                                                |                        |        |   |  |  |  |  |

|   | I                                                                                                                                                                                                                                                                                                                                                                                                                                                                                                                                                                                                                                                                                                                                | ۵                                                                                                                                                                                                                                                                                                                                                                         | т | m | τ | 5                                                                                                                       | 0                                 | D.                                                                  | A                             |              | , |
|---|----------------------------------------------------------------------------------------------------------------------------------------------------------------------------------------------------------------------------------------------------------------------------------------------------------------------------------------------------------------------------------------------------------------------------------------------------------------------------------------------------------------------------------------------------------------------------------------------------------------------------------------------------------------------------------------------------------------------------------|---------------------------------------------------------------------------------------------------------------------------------------------------------------------------------------------------------------------------------------------------------------------------------------------------------------------------------------------------------------------------|---|---|---|-------------------------------------------------------------------------------------------------------------------------|-----------------------------------|---------------------------------------------------------------------|-------------------------------|--------------|---|
|   | Contact Layou                                                                                                                                                                                                                                                                                                                                                                                                                                                                                                                                                                                                                                                                                                                    | t                                                                                                                                                                                                                                                                                                                                                                         |   |   |   |                                                                                                                         |                                   |                                                                     |                               |              |   |
| 4 | $\begin{array}{c} \begin{array}{c} & & & & & & & \\ & & & & & \\ & & & & & $                                                                                                                                                                                                                                                                                                                                                                                                                                                                                                                                                                                                                                                     |                                                                                                                                                                                                                                                                                                                                                                           |   |   |   |                                                                                                                         |                                   |                                                                     |                               |              | 4 |
| _ | 7279 (7.09)045 (1.14) 40                                                                                                                                                                                                                                                                                                                                                                                                                                                                                                                                                                                                                                                                                                         | Location       X-axis     Y-axis       (mm)     (mm)       +.045 (1.14)     +.360 (9.14)       +.045 (1.14)     +.270 (6.86)       +.045 (1.14)     +.180 (4.57)       +.045 (1.14)     +.090 (2.29)       +.045 (1.14)    090 (2.29)       +.045 (1.14)    080 (2.29)       +.045 (1.14)    080 (2.29)       +.045 (1.14)    080 (2.67)       +.045 (1.14)    080 (2.67) |   |   |   |                                                                                                                         |                                   |                                                                     |                               | -            |   |
| ω | 9     -279 (7.09)     -225 (5.72)     42       10     -201 (5.11)     +270 (6.86)     43       11     -201 (5.11)     +180 (4.57)     44       12     -201 (5.11)     +090 (2.29)     45       13     -201 (5.11)     +000 (0.00)     46       14     -201 (5.11)     -090 (2.29)     47       15     -201 (5.11)     -090 (2.29)     47       15     -201 (5.11)     -180 (4.57)     48       16     -201 (5.11)     -270 (6.86)     49       17     -123 (3.12)     +.315 (8.00)     50       Contacts       Contact       Contact                                                                                                                                                                                             | + 045 (1.14)380 (9.14)<br>+ .123 (3.12) + .315 (8.00)<br>+ .123 (3.12) + .225 (5.72)<br>+ .123 (3.12) + .135 (3.43)<br>+ .123 (3.12) + .045 (1.14)<br>+ .123 (3.12)045 (1.14)<br>+ .123 (3.12)135 (3.43)<br>+ .123 (3.12)225 (5.72)<br>+ .123 (3.12)315 (8.00)<br>Location                                                                                                |   |   |   |                                                                                                                         |                                   |                                                                     |                               |              | 3 |
|   | Dosition     A-axis     1 -axis     position ID       ID     (mm)     (mm)     (mm)     position ID       18    123 (3.12)     +.225 (5.72)     51       19    123 (3.12)     +.135 (3.43)     52       20    123 (3.12)    045 (1.14)     53       21    123 (3.12)    045 (1.14)     54       22    123 (3.12)    045 (1.14)     54       22    123 (3.12)    045 (1.14)     54       23    123 (3.12)    045 (1.14)     56       24     .123 (3.12)    316 (8.00)     67       25     .045 (1.14)     +.360 (9.14)     58       26     .045 (1.14)     +.360 (9.14)     58       26     .045 (1.14)     +.180 (4.57)     60       28     .045 (1.14)     +.090 (2.29)     61       29     .045 (1.14)     +.000 (0.00)     62 |                                                                                                                                                                                                                                                                                                                                                                           |   |   |   |                                                                                                                         |                                   | ble for any non-conformity or coducts which does not comply         | -                             |              |   |
|   | 31    045 (1.14)    180 (4.57)     64       32    045 (1.14)    270 (6.86)     65       33    045 (1.14)    360 (9.14)     66       (Applicable to MIL-DTL-38999 of<br>contacts       Shell     Arrangement<br>no.     Number of<br>contacts     Size<br>contacts     Se                                                                                                                                                                                                                                                                                                                                                                                                                                                         | +.357 (9.07) +.090 (2.29)<br>+.357 (9.07) +.000 (0.00)<br>+.357 (9.07)090 (2.29)                                                                                                                                                                                                                                                                                          |   |   |   |                                                                                                                         | the Specifications issued b       | y either of the Parties or by a th<br>mmendation, technical notice. | nird party                    |              |   |
| N |                                                                                                                                                                                                                                                                                                                                                                                                                                                                                                                                                                                                                                                                                                                                  |                                                                                                                                                                                                                                                                                                                                                                           |   |   |   |                                                                                                                         | DNI+ QΓ                           |                                                                     | Listed                        |              | 2 |
|   |                                                                                                                                                                                                                                                                                                                                                                                                                                                                                                                                                                                                                                                                                                                                  |                                                                                                                                                                                                                                                                                                                                                                           |   |   |   | A 19-10-2016                                                                                                            | 6 First Release                   |                                                                     |                               |              |   |
|   |                                                                                                                                                                                                                                                                                                                                                                                                                                                                                                                                                                                                                                                                                                                                  |                                                                                                                                                                                                                                                                                                                                                                           |   |   | - | ISS DATE<br>Designed By:                                                                                                | Latest modification - by<br>Date: | CUS                                                                 | TOMER DRAWING                 | MOD N°       |   |
|   |                                                                                                                                                                                                                                                                                                                                                                                                                                                                                                                                                                                                                                                                                                                                  |                                                                                                                                                                                                                                                                                                                                                                           |   |   |   | TITLE Stainless Steel Plug 8D series                                                                                    |                                   |                                                                     |                               |              |   |
| _ |                                                                                                                                                                                                                                                                                                                                                                                                                                                                                                                                                                                                                                                                                                                                  |                                                                                                                                                                                                                                                                                                                                                                           |   |   | - | SCALE                                                                                                                   |                                   | ral linear N<br>rances:<br>±                                        | IPRDS / PROJECT<br><b>859</b> |              | 1 |
|   |                                                                                                                                                                                                                                                                                                                                                                                                                                                                                                                                                                                                                                                                                                                                  |                                                                                                                                                                                                                                                                                                                                                                           |   |   |   | SOURIAU   This document is the property SOURIAU     SOURIAU   it must not be reproduced or communicated without permiss |                                   |                                                                     | d or                          |              |   |
|   |                                                                                                                                                                                                                                                                                                                                                                                                                                                                                                                                                                                                                                                                                                                                  |                                                                                                                                                                                                                                                                                                                                                                           |   |   |   | FORMAT<br>A3                                                                                                            |                                   | IRIAU DRG N°<br>519S35PEL-C                                         |                               | SHEET<br>2/2 |   |
| L | Н                                                                                                                                                                                                                                                                                                                                                                                                                                                                                                                                                                                                                                                                                                                                | G                                                                                                                                                                                                                                                                                                                                                                         | F | E |   | D                                                                                                                       | С                                 | В                                                                   | А                             |              |   |