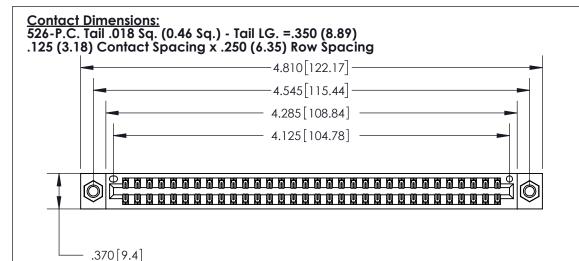

THIS IS A C.A.D. GENERATED DRAWING DO NOT MAKE MANUAL REVISIONS TO MASTER.

ISSUE NUMBER

ORIGINAL

Card Slot Accepts .054 [1.37] to .070 [1.78] Thick P.C. Board .330 [8.38] Card Slot .160 [4.07] Point of Contact -

.600 [15.24]

INSULATOR MATERIAL: THERMOPLASTIC POLYESTER, UL 94V-0 CONTACT MATERIAL; COPPER, NICKEL, TIN ALLOY CA-725 CONTACT PLATING: GOLD ON THE MATING AREA, TIN-LEAD

ON THE CONTACT TAILS, NICKEL UNDERPLATE

846/896 SERIES HIGH TEMP CARD EDGE CONNECTOR PART NUMBER: 896-064-526-807

YOUR CONNECTION TO QUALITY & SERVICE

**EDAC INC** TORONTO, ONTARIO CANADA

THESE DRAWINGS AND SPECIFICATIONS ARE THE PROPERTY OF EDAC INC.,AND SHALL NOT BE REPRODUCED, OR COPIED OR USED AS THE BASIS FOR THE MANUFACTURE OR SALE OF APPARATUS WITHOUT WRITTEN PERMISSION.