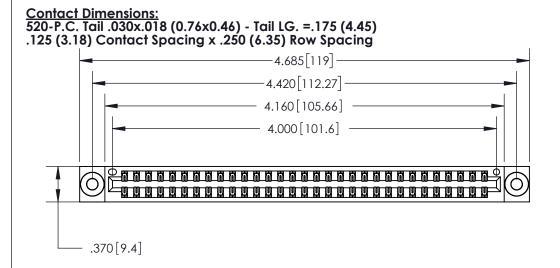

THIS IS A C.A.D. GENERATED DRAWING DO NOT MAKE MANUAL REVISIONS TO MASTER.

ISSUE NUMBER

ORIGINAL

Card Slot Accepts .054 [1.37] to .070 [1.78] Thick P.C. Board .330 [8.38] Card Slot .160 [4.07] Point of Contact -

.600 [15.24]

INSULATOR MATERIAL: THERMOPLASTIC POLYESTER, UL 94V-0 CONTACT MATERIAL; COPPER, NICKEL, TIN ALLOY CA-725

CONTACT PLATING: GOLD ON THE MATING AREA, TIN-LEAD ON THE CONTACT TAILS, NICKEL UNDERPLATE

YOUR CONNECTION TO QUALITY & SERVICE

**EDAC INC** TORONTO, ONTARIO CANADA

PART NUMBER: 896-062-520-203

846/896 SERIES HIGH TEMP CARD EDGE CONNECTOR

THESE DRAWINGS AND SPECIFICATIONS ARE THE PROPERTY OF EDAC INC.,AND SHALL NOT BE REPRODUCED, OR COPIED OR USED AS THE BASIS FOR THE MANUFACTURE OR SALE OF APPARATUS WITHOUT WRITTEN PERMISSION.

|  | ACAD REFERENCE NO. |  | 846-ENG-MASTER   |        |  |
|--|--------------------|--|------------------|--------|--|
|  | DRAWN: J.LEE       |  | DATE: APR. 22/09 |        |  |
|  | CHECKED:           |  | DATE:            |        |  |
|  | SCALE: 1:1         |  | SHEET            | 1 OF 2 |  |
|  | DRAWING NUMBER     |  |                  | ISSUE  |  |
|  | 846-ENG-MASTER     |  |                  | 1      |  |