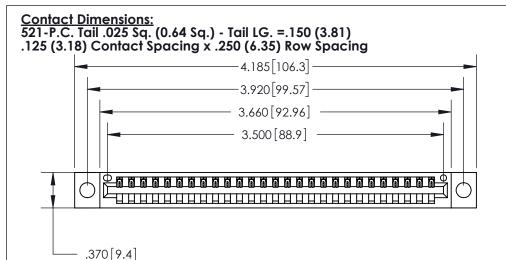

## 846/896 SERIES HIGH TEMP CARD EDGE CONNECTOR PART NUMBER: 896-027-521-604

YOUR CONNECTION TO QUALITY & SERVICE

**EDAC INC** TORONTO, ONTARIO CANADA

THESE DRAWINGS AND SPECIFICATIONS ARE THE PROPERTY OF EDAC INC.,AND SHALL NOT BE REPRODUCED, OR COPIED OR USED AS THE BASIS FOR THE MANUFACTURE OR SALE OF APPARATUS WITHOUT WRITTEN PERMISSION.

| ACAD REFERENCE NO. | 846-ENG-MASTER   |  |
|--------------------|------------------|--|
| DRAWN: J.LEE       | DATE: APR. 22/09 |  |
| CHECKED:           | DATE:            |  |
| SCALE: 1:1         | SHEET 1 OF 2     |  |
| DRAWING NUMBER     | ISSUE            |  |
| 846-FNG-MASTER     | 1                |  |