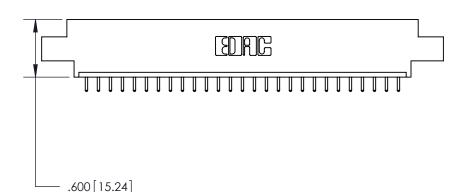

THIS IS A C.A.D. GENERATED DRAWING DO NOT MAKE MANUAL REVISIONS TO MASTER.

ISSUE NUMBER

ORIGINAL

Card Slot Accepts .054 [1.37] to .070 [1.78] Thick P.C. Board .330 [8.38] Card Slot .160 [4.07] Point of Contact -

## 846/896 SERIES HIGH TEMP CARD EDGE CONNECTOR PART NUMBER: 896-027-521-604

YOUR CONNECTION TO QUALITY & SERVICE

**EDAC INC** TORONTO, ONTARIO CANADA

THESE DRAWINGS AND SPECIFICATIONS ARE THE PROPERTY OF EDAC INC.,AND SHALL NOT BE REPRODUCED, OR COPIED OR USED AS THE BASIS FOR THE MANUFACTURE OR SALE OF APPARATUS WITHOUT WRITTEN PERMISSION.

| ACAD REFERENCE NO. | 846-ENG-MASTER   |  |
|--------------------|------------------|--|
| DRAWN: J.LEE       | DATE: APR. 22/09 |  |
| CHECKED:           | DATE:            |  |
| SCALE: 1:1         | SHEET 1 OF 2     |  |
| DRAWING NUMBER     | ISSUE            |  |
| 846-FNG-MASTER     | 1                |  |