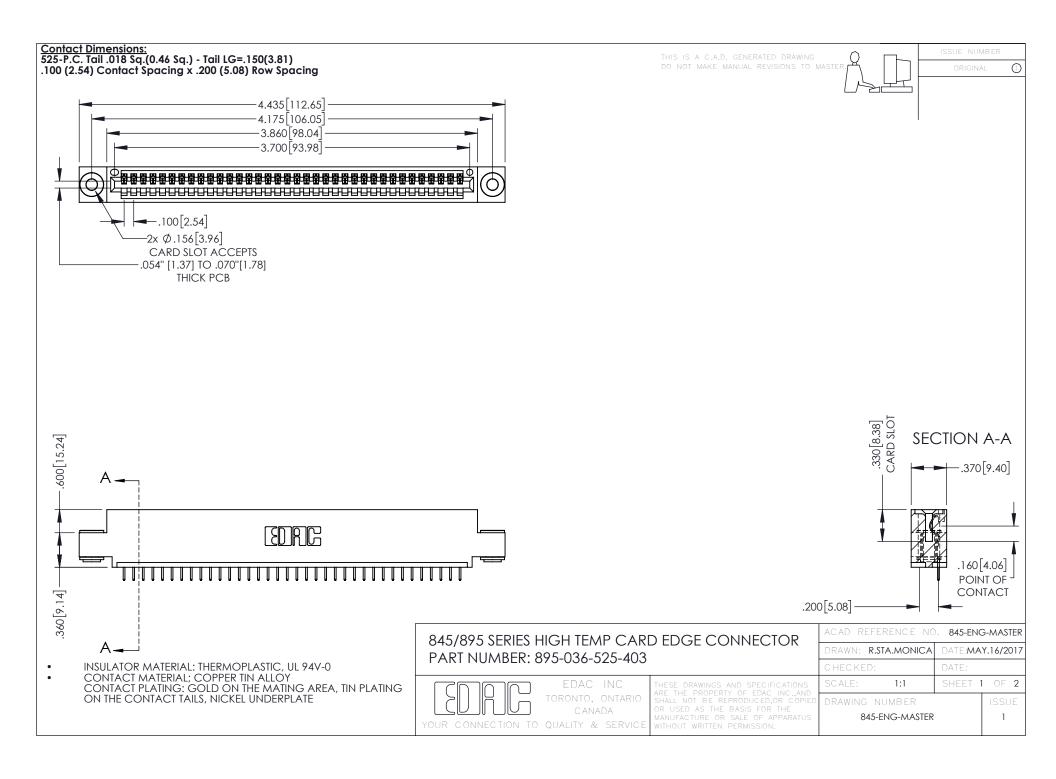

- INSULATOR MATERIAL: THERMOPLASTIC POLYESTER, UL 94V-0 DAP MATERIAL AVAILABLE UPON REQUEST
- CONTACT MATERIAL; COPPER ALLOY

**Contact Code 558** 

CONTACT PLATING: GOLD ON THE MATING AREA, TIN PLATING ON THE CONTACT TAILS, NICKEL UNDERPLATE

## 845/895 SERIES HIGH TEMP CARD EDGE CONNECTOR CONTACT CODE 555,556,558,559,560 DIMENSIONS

YOUR CONNECTION TO QUALITY & SERVICE

Contact Code 559

|   | ACAD REFERENCE NO   | . 845-ENG-MASTER |
|---|---------------------|------------------|
|   | DRAWN: R.STA.MONICA | DATE:MAY.16/2017 |
|   | CHECKED:            | DATE:            |
|   | SCALE: 1:1          | SHEET 2 OF 2     |
| D | DRAWING NUMBER      | ISSUE            |

Contact Code 560

845-ENG-MASTER