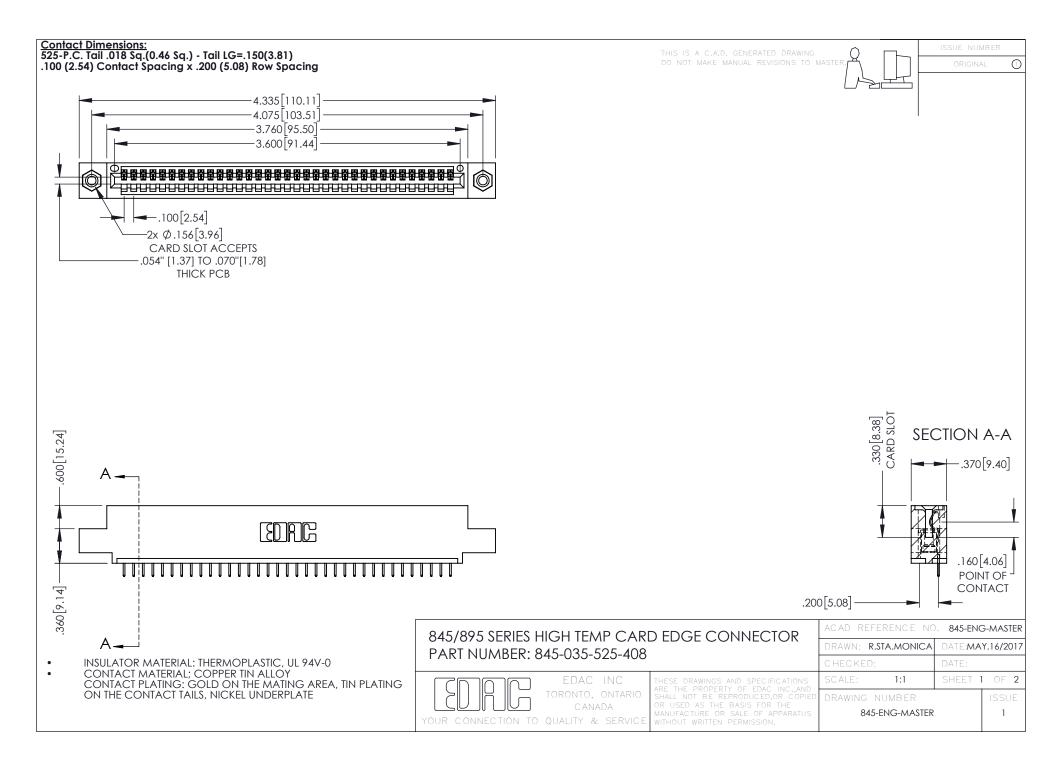

**Contact Code 558** Contact Code 559 Contact Code 560

- INSULATOR MATERIAL: THERMOPLASTIC POLYESTER, UL 94V-0 DAP MATERIAL AVAILABLE UPON REQUEST
- CONTACT MATERIAL; COPPER ALLOY

CONTACT PLATING: GOLD ON THE MATING AREA, TIN PLATING ON THE CONTACT TAILS, NICKEL UNDERPLATE

## 845/895 SERIES HIGH TEMP CARD EDGE CONNECTOR CONTACT CODE 555,556,558,559,560 DIMENSIONS

YOUR CONNECTION TO QUALITY & SERVICE

|   | ACAD REFERENCE NO. 845-ENG-MASTER |                  |
|---|-----------------------------------|------------------|
|   | DRAWN: R.STA.MONICA               | DATE:MAY.16/2017 |
|   | CHECKED:                          | DATE:            |
|   | SCALE: 1:1                        | SHEET 2 OF 2     |
| D | DRAWING NUMBER                    | ISSUE            |

845-ENG-MASTER