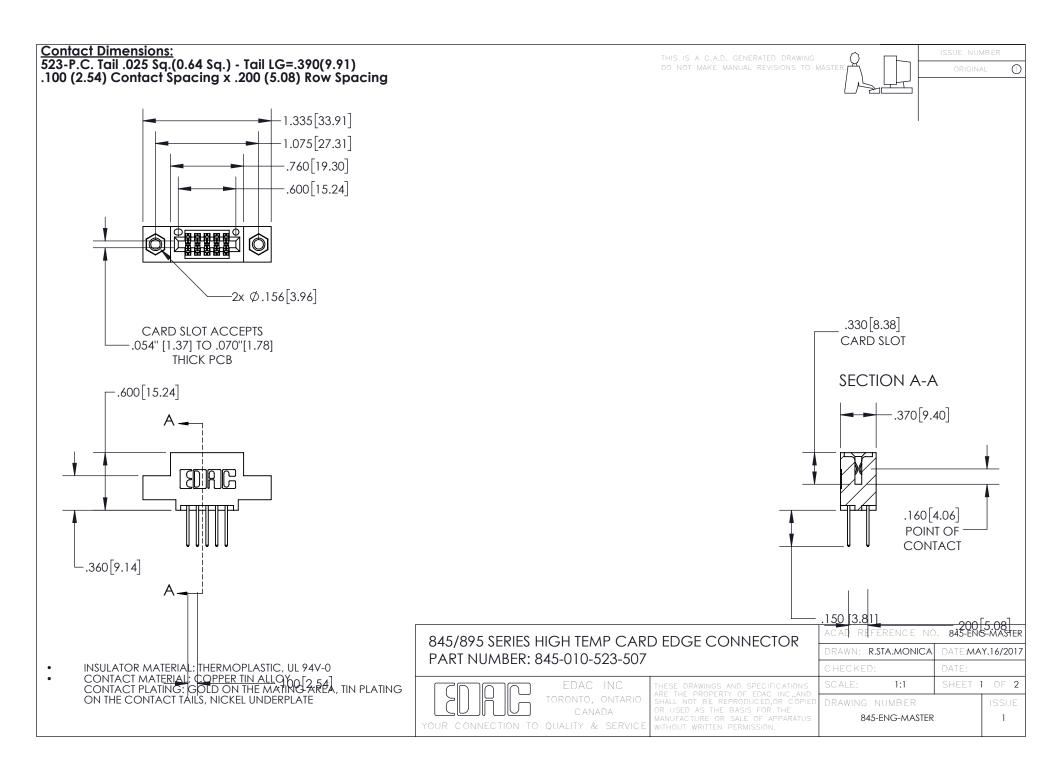

INSULATOR MATERIAL: THERMOPLASTIC POLYESTER, UL 94V-0 DAP MATERIAL AVAILABLE UPON REQUEST

**Contact Code 558** 

CONTACT MATERIAL; COPPER ALLOY CONTACT PLATING: GOLD ON THE MATING AREA, TIN PLATING ON THE CONTACT TAILS, NICKEL UNDERPLATE

## 845/895 SERIES HIGH TEMP CARD EDGE CONNECTOR CONTACT CODE 555,556,558,559,560 DIMENSIONS

YOUR CONNECTION TO QUALITY & SERVICE

Contact Code 559

|   | ACAD REFERENCE NO. 845-ENG-MASTER |                  |  |
|---|-----------------------------------|------------------|--|
|   | DRAWN: R.STA.MONICA               | DATE:MAY.16/2017 |  |
|   | CHECKED:                          | DATE:            |  |
|   | SCALE: 1:1                        | SHEET 2 OF 2     |  |
| D | DRAWING NUMBER                    | ISSUE            |  |

Contact Code 560

845-ENG-MASTER