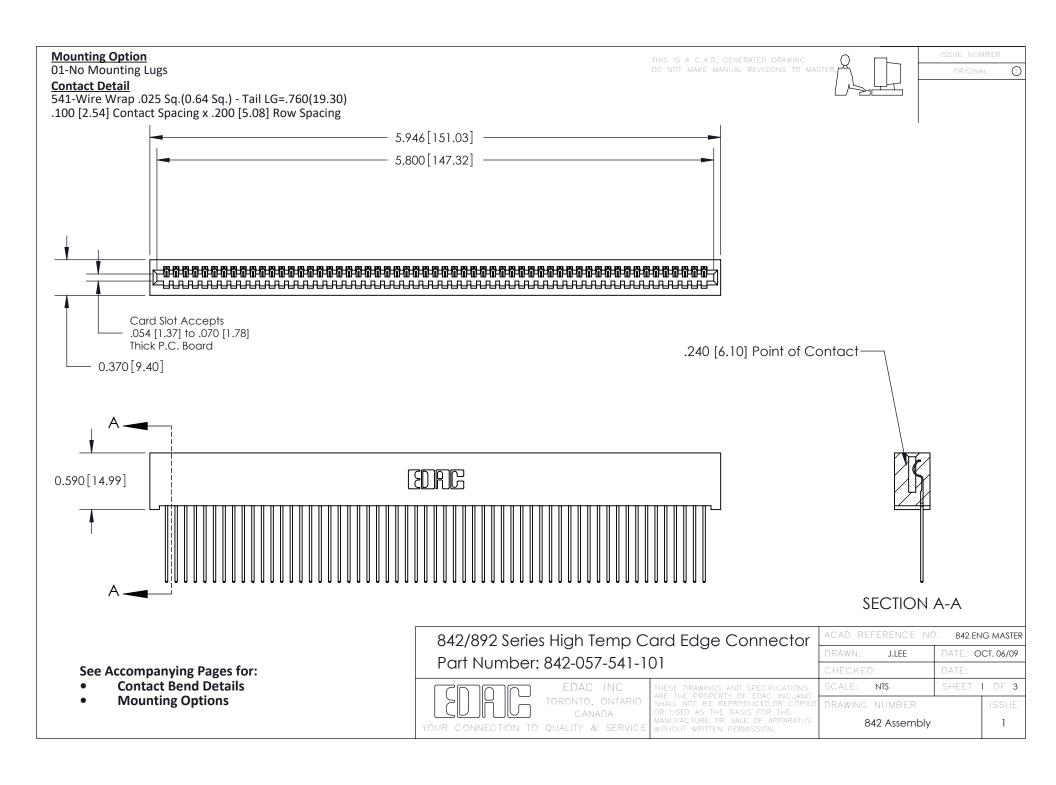

THIS IS A C.A.D. GENERATED DRAWING DO NOT MAKE MANUAL REVISIONS TO MASTER

ORIGINAL (1)



| 842/892 Series High Temp Card Edge Connector<br>Contact Bend Detail |                                                                                                  | ACAD REFERENCE NO. 842 ENG MASTER |             |                  |        |
|---------------------------------------------------------------------|--------------------------------------------------------------------------------------------------|-----------------------------------|-------------|------------------|--------|
|                                                                     |                                                                                                  | DRAWN:                            | J.