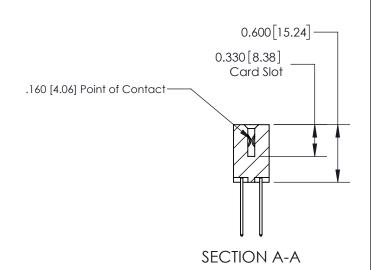

## **Contact Detail**

540-Wire Wrap .025 Sq.(0.64 Sq.) - Tail LG=.560(14.22) .156 [3.96] Contact Spacing x .200 [5.08] Row Spacing

-4.026 [102.26] --3.716[94.39] -3.430 [87.12] 3.284[83.41] Card Slot Accepts .054 [1.37] to .070 [1.78] Thick P.C. Board 0.370 [9.40]

THIS IS A C.A.D. GENERATED DRAWING DO NOT MAKE MANUAL REVISIONS TO MASTER.

ISSUE NUMBER ORIGINAL

**See Accompanying Page for:** 

**Contact Bend Details** 

837/887 Series High Temp Card Edge Connector Part Number: 837-040-540-208