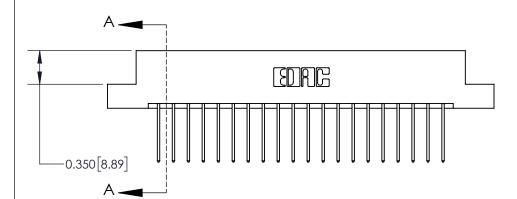

## **Contact Detail**

540-Wire Wrap .025 Sq.(0.64 Sq.) - Tail LG=.560(14.22) .156 [3.96] Contact Spacing x .200 [5.08] Row Spacing

-4.026 [102.26] --3.716[94.39] -3.430 [87.12] 3.284[83.41] Card Slot Accepts .054 [1.37] to .070 [1.78] Thick P.C. Board 0.370 [9.40]

THIS IS A C.A.D. GENERATED DRAWING DO NOT MAKE MANUAL REVISIONS TO MASTER.

ISSUE NUMBER ORIGINAL

**See Accompanying Page for:** 

**Contact Bend Details** 

837/887 Series High Temp Card Edge Connector Part Number: 837-040-540-208