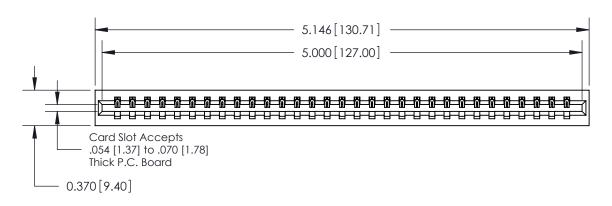

**Mounting Option** 

01-No Mounting Lugs

**Contact Detail** 

520-P.C. Tail .030x.018(0.76x0.46) - Tail LG=.175(4.45) .156 [3.96] Contact Spacing x .200 [5.08] Row Spacing

THIS IS A C.A.D. GENERATED DRAWING DO NOT MAKE MANUAL REVISIONS TO MASTER.

ISSUE NUMBER

ORIGINAL

0.600 [15.24] 0.330[8.38] Card Slot .160 [4.06] Point of Contact **SECTION A-A** 

**See Accompanying Page for:** 

**Contact Bend Details** 

837/887 Series High Temp Card Edge Connector Part Number: 837-031-520-101