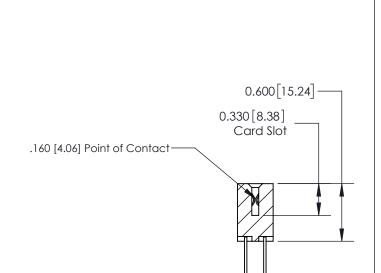

See Accompanying Page for: **Contact Bend Details** 

YOUR CONNECTION TO QUALITY & SERVICE

ISSUE NUMBER

ORIGINAL

1

| 837/887 Series High Temp Card Edge Connector<br>Contact Bend Detail |                                                                                                                                                                                                   | ACAD REFERENCE NO. 837 EN |                  | 3 MASTER      |
|---------------------------------------------------------------------|---------------------------------------------------------------------------------------------------------------------------------------------------------------------------------------------------|---------------------------|------------------|---------------|
|                                                                     |                                                                                                                                                                                                   | DRAWN: J.LEE              | DATE: OCT. 06/09 |               |
|                                                                     |                                                                                                                                                                                                   | CHECKED:                  | DATE:            |               |
| TORONTO, ONTARIO                                                    | THESE DRAWINGS AND SPECIFICATIONS ARE THE PROPERTY OF EDAC INC., AND SHALL NOT BE REPRODUCED, OR COPIED OR USED AS THE BASIS FOR THE MANUFACTURE OR SALE OF APPARATUS WITHOUT WRITTEN PERMISSION. | SCALE: NTS                | SHEET            | 2 <b>OF</b> 2 |
|                                                                     |                                                                                                                                                                                                   | DRAWING NUMBER            | •                | ISSUE         |
| YOUR CONNECTION TO QUALITY & SERVICE                                |                                                                                                                                                                                                   | 837 Assembly              |                  | 1             |