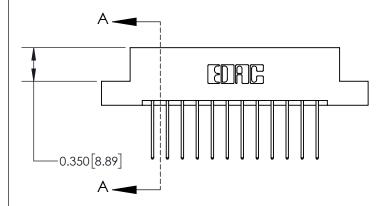

837 ENG MASTER DRAWN: J.LEE DATE: OCT. 06/09 CHECKED: DATE: OF 2 SCALE: NTS SHEET 1 DRAWING NUMBER **ISSUE** 

SECTION A-A

ACAD REFERENCE NO.

ISSUE NUMBER

ORIGINAL

1

837 Assembly

THIS IS A C.A.D. GENERATED DRAWING DO NOT MAKE MANUAL REVISIONS TO MASTER.