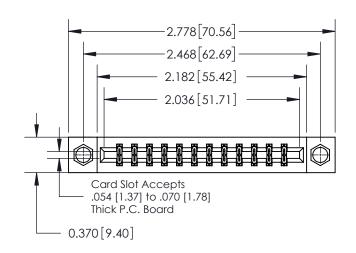

**Mounting Option** 

08-#4-40 Unified Threaded Inserts

## **Contact Detail**

540-Wire Wrap .025 Sq.(0.64 Sq.) - Tail LG=.560(14.22) .156 [3.96] Contact Spacing x .200 [5.08] Row Spacing

837/887 Series High Temp Card Edge Connector Part Number: 837-024-540-208