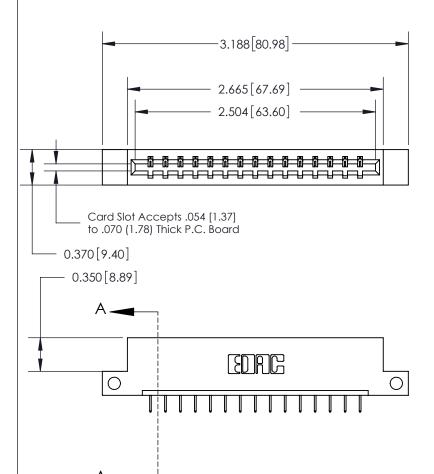

ISSUE NUMBER ORIGINAL

SECTION A-A 0.388 [9.86] Card Slot .160 [4.06] Point of Contact-

## See Accompanying Page for:

- **Bend Detail**
- **Mounting Options**

833 Series High Temp Card Edge Connector Part Number: 833-015-524-112

**EDAC INC** TORONTO, ONTARIO CANADA

THESE DRAWINGS AND SPECIFICATIONS ARE THE PROPERTY OF EDAC INC.,AND SHALL NOT BE REPRODUCED, OR COPIED OR USED AS THE BASIS FOR THE MANUFACTURE OR SALE OF APPARATUS WITHOUT WRITTEN PERMISSION.

| ACAD REFERENCE NO. | 833 ENG MASTER   |               |  |
|--------------------|------------------|---------------|--|
| DRAWN: J.LEE       | DATE: OCT. 14/09 |               |  |
| CHECKED:           | DATE:            |               |  |
| SCALE: NTS         | SHEET            | 1 <b>OF</b> 3 |  |
| DRAWING NUMBER     |                  | ISSUE         |  |
| 000 4              |                  | , ,           |  |