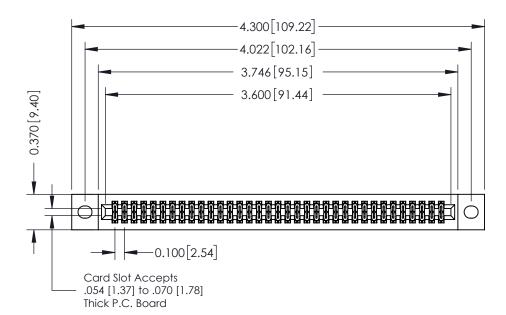

**Mounting Option** 02-.128 (3.25) Wide Mounting Slots **Contact Detail** 

560-Extender Board Bend (Code 523 Contacts) .100 [2.54] Contact Spacing x .200 [5.08] Row Spacing

**See Accompanying Pages for:** 

- **Contact Bend Details**
- **Mounting Options**

342 / 392 Card Edge Connector Part Number: 392-070-560-202

| ACAD REFERENCE NO. 342 ENG MASTER |                  |  |  |  |
|-----------------------------------|------------------|--|--|--|
| DRAWN: J.LEE                      | DATE: OCT. 06/09 |  |  |  |
| CHECKED:                          | DATE:            |  |  |  |
| SCALE: NTS                        | SHEET 1 OF 3     |  |  |  |
| DRAWING NUMBER                    | ISSUE            |  |  |  |

342 Assembly

THIS IS A C.A.D. GENERATED DRAWING DO NOT MAKE MANUAL REVISIONS TO MASTER. ISSUE NUMBER

ORIGINAL

1

| 342 / 392 Series Card Edge Connector<br>Contact Bend Detail |                                                                                                                                   | ACAD REFERENCE NO. 342 ENG MASTER |             |                  |        |
|-------------------------------------------------------------|-----------------------------------------------------------------------------------------------------------------------------------|-----------------------------------|-------------|------------------|--------|
|                                                             |                                                                                                                                   | DRAWN:                            | J.LEE       | DATE: OCT. 06/09 |        |
|                                                             |                                                                                                                                   | CHECKED:                          |             | DATE:            |        |
| EDAC INC                                                    | ARE THE PROPERTY OF EDAC INC.,AND SHALL NOT BE REPRODUCED,OR COPIED OR USED AS THE BASIS FOR THE MANUFACTURE OR SALE OF APPARATUS | SCALE:                            | NTS         | SHEET :          | 2 OF 3 |
| TORONTO, ONTARIO                                            |                                                                                                                                   | DRAWING                           | NUMBER      |                  | ISSUE  |
| YOUR CONNECTION TO QUALITY & SERVICE                        |                                                                                                                                   | 3                                 | 42 Assembly |                  | 1      |