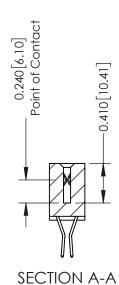

**Mounting Option** 02-.128 (3.25) Wide Mounting Slots **Contact Detail** 

560-Extender Board Bend (Code 523 Contacts) .100 [2.54] Contact Spacing x .200 [5.08] Row Spacing

**See Accompanying Pages for:** 

342 Assembly

THIS IS A C.A.D. GENERATED DRAWING DO NOT MAKE MANUAL REVISIONS TO MASTER. ISSUE NUMBER

ORIGINAL

1

| 342 / 392 Series Card Edge Connector<br>Contact Bend Detail |                                                                                                                                   | ACAD REFERENCE NO. 342 ENG MASTER |             |                  |        |
|-------------------------------------------------------------|-----------------------------------------------------------------------------------------------------------------------------------|-----------------------------------|-------------|------------------|--------|
|                                                             |                                                                                                                                   | DRAWN:                            | J.LEE       | DATE: OCT. 06/09 |        |
|                                                             |                                                                                                                                   | CHECKED:                          |             | DATE:            |        |
| EDAC INC                                                    | ARE THE PROPERTY OF EDAC INC.,AND SHALL NOT BE REPRODUCED,OR COPIED OR USED AS THE BASIS FOR THE MANUFACTURE OR SALE OF APPARATUS | SCALE:                            | NTS         | SHEET :          | 2 OF 3 |
| TORONTO, ONTARIO                                            |                                                                                                                                   | DRAWING                           | NUMBER      |                  | ISSUE  |
| YOUR CONNECTION TO QUALITY & SERVICE                        |                                                                                                                                   | 3                                 | 42 Assembly |                  | 1      |