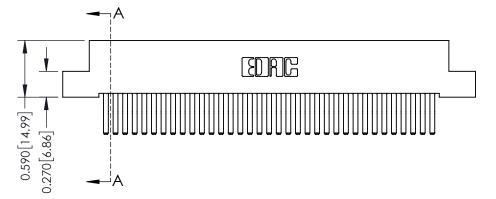

THIS IS A C.A.D. GENERATED DRAWING DO NOT MAKE MANUAL REVISIONS TO MASTER

ISSUE NUMBER

ORIGINAL

1

| 342 / 392 Card Edge Connector<br>Mounting Options |                                                                                                                                     | ACAD REFERENCE NO. 342 ENG MASTER |                         |        |  |
|---------------------------------------------------|-------------------------------------------------------------------------------------------------------------------------------------|-----------------------------------|-------------------------|--------|--|
|                                                   |                                                                                                                                     | DRAWN: J.LEE                      | DATE: <b>OCT. 06/09</b> |        |  |
|                                                   |                                                                                                                                     | CHECKED:                          | DATE:                   |        |  |
| EDAC INC                                          | ARE THE PROPERTY OF EDAC INC.,AND — SHALL NOT BE REPRODUCED,OR COPIED OR USED AS THE BASIS FOR THE MANUFACTURE OR SALE OF APPARATUS | SCALE: NTS                        | SHEET :                 | 3 OF 3 |  |
| TORONTO, ONTARIO                                  |                                                                                                                                     | DRAWING NUMBER                    | •                       | ISSUE  |  |
| YOUR CONNECTION TO QUALITY & SERVICE              |                                                                                                                                     | 342 Assembly                      |                         | 1      |  |