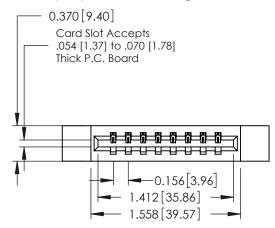

## **See Accompanying Pages for:**

- **Contact Bend Details**
- **Mounting Options**

| 337 / 387 Series Card Edge Connector |
|--------------------------------------|
| Part Number: 387-008-521-612         |