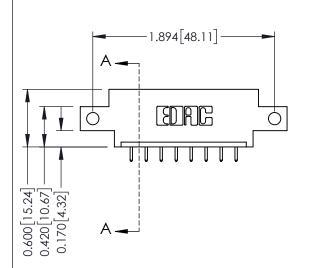

## **Mounting Option**

12-.128 (3.25) Dia. Side Mounting Holes

## **Contact Detail**

521-P.C. Tail .025 Sq.(0.64 Sq.) - Tail LG=.150(3.81) .156 [3.96] Contact Spacing x .200 [5.08] Row Spacing

THIS IS A C.A.D. GENERATED DRAWING DO NOT MAKE MANUAL REVISIONS TO MASTER.

## **See Accompanying Pages for:**

- **Contact Bend Details**
- **Mounting Options**

| 337 / 387 Series Card Edge Connector |
|--------------------------------------|
| Part Number: 387-008-521-612         |