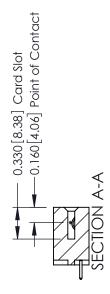

## **See Accompanying Pages for:**

- **Contact Bend Details**
- **Mounting Options**

| 337 / 387 Series Card Edge Connector |
|--------------------------------------|
| Part Number: 387-008-521-612         |