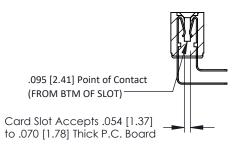

**Mounting Option** .156 (3.96) Dia. Mounting Holes **Contact Detail** 

90 Degree Bend (Code 422 and 440 Contacts) .156 [3.96] Contact Spacing x .200 [5.08] Row Spacing