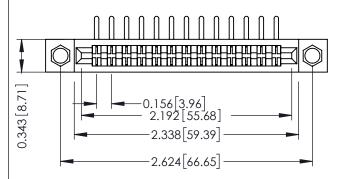

**Mounting Option** .156 (3.96) Dia. Mounting Holes **Contact Detail** 

90 Degree Bend (Code 422 and 440 Contacts) .156 [3.96] Contact Spacing x .200 [5.08] Row Spacing

## SECTION A-A

| Part Number: 357-026-458-2 |       |
|----------------------------|-------|
| 307 / 357 Card Edge Conn   | ector |

| ACAD REFERENCE NO. 307 ENG MASTER |                  |
|-----------------------------------|------------------|
| DRAWN: J.LEE                      | DATE: AUG. 11/09 |
| CHECKED:                          | DATE:            |
| SCALE: NTS                        | SHEET 1 OF 3     |
| DRAWING NUMBER                    | ISSUE            |