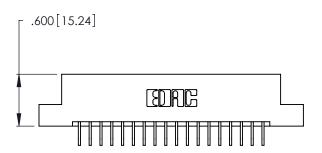

Contact Dimensions:
559-90 Degree Bend (Code 541 Contacts)
See Sheet 2 for Contact Code 555, 556, 558, 559, 560 Dimensions

2.535[64.39] — 2.375 [60.33] -.370 [9.4]

- INSULATOR MATERIAL: THERMOPLASTIC POLYESTER, UL 94V-0 CONTACT MATERIAL; COPPER, NICKEL, TIN ALLOY CA-725
- CONTACT PLATING: GOLD ON THE MATING AREA, TIN-LEAD ON THE CONTACT TAILS, NICKEL UNDERPLATE

THIS IS A C.A.D. GENERATED DRAWING DO NOT MAKE MANUAL REVISIONS TO MASTER.

| 346/396 SERIES CARD EDGE CONNECTOR |
|------------------------------------|
| PART NUMBER: 346-036-559-202       |

**EDAC INC** TORONTO, ONTARIO CANADA