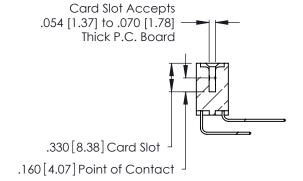

Contact Code 560

INSULATOR MATERIAL: THERMOPLASTIC POLYESTER, UL 94V-0 CONTACT MATERIAL; COPPER, NICKEL, TIN ALLOY CA-725 CONTACT PLATING: GOLD ON THE MATING AREA, TIN-LEAD

ON THE CONTACT TAILS, NICKEL UNDERPLATE

346/396 SERIES CARD EDGE CONNECTOR CONTACT CODE 555,556,558,559,560 DIMENSIONS

YOUR CONNECTION TO QUALITY & SERVICE

**EDAC INC** TORONTO, ONTARIO CANADA

THESE DRAWINGS AND SPECIFICATIONS ARE THE PROPERTY OF EDAC INC.,AND SHALL NOT BE REPRODUCED, OR COPIED OR USED AS THE BASIS FOR THE MANUFACTURE OR SALE OF APPARATUS WITHOUT WRITTEN PERMISSION.