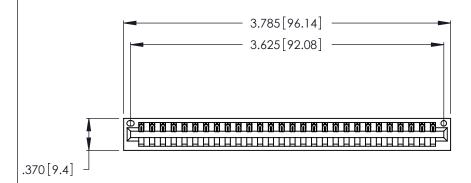

Contact Dimensions: 500-Wire Hole .050x.025 (1.27x0.64) - Tail LG. =.260 (6.60) .125 (3.18) Contact Spacing x .250 (6.35) Row Spacing

THIS IS A C.A.D. GENERATED DRAWING DO NOT MAKE MANUAL REVISIONS TO MASTER.

ISSUE NUMBER ORIGINAL (1)

Card Slot Accepts .054 [1.37] to .070 [1.78] Thick P.C. Board .330 [8.38] Card Slot .160 [4.07] Point of Contact

- INSULATOR MATERIAL: THERMOPLASTIC POLYESTER, UL 94V-0 CONTACT MATERIAL; COPPER, NICKEL, TIN ALLOY CA-725
- CONTACT PLATING: GOLD ON THE MATING AREA, TIN-LEAD ON THE CONTACT TAILS, NICKEL UNDERPLATE

346/396 SERIES CARD EDGE CONNECTOR PART NUMBER: 346-028-500-101

**EDAC INC** TORONTO, ONTARIO CANADA

THESE DRAWINGS AND SPECIFICATIONS ARE THE PROPERTY OF EDAC INC., AND SHALL NOT BE REPRODUCED, OR COPIED OR USED AS THE BASIS FOR THE MANUFACTURE OR SALE OF APPARATUS WITHOUT WRITTEN PERMISSION.