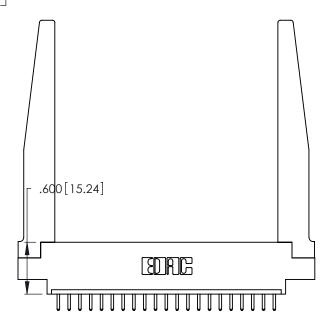

Card Slot Accepts
.054 [1.37] to .070 [1.78]
Thick P.C. Board

.160 [4.07] Point of Contact

.330 [8.38] Card Slot

THIS IS A C.A.D. GENERATED DRAWING DO NOT MAKE MANUAL REVISIONS TO MASTER.

ISSUE NUMBER

ORIGINAL