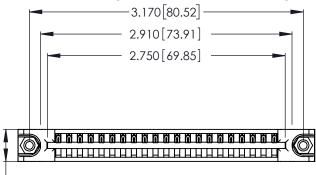

ISSUE NUMBER

1

ORIGINAL

346/396 SERIES CARD EDGE CONNECTOR PART NUMBER: 346-021-520-678

EDAC INC
TORONTO, ONTARIO
CANADA
YOUR CONNECTION TO QUALITY & SERVICE

THESE DRAWINGS AND SPECIFICATIONS ARE THE PROPERTY OF EDAC INC.,AND SHALL NOT BE REPRODUCED, OR COPIED OR USED AS THE BASIS FOR THE MANUFACTURE OR SALE OF APPARATUS WITHOUT WRITTEN PERMISSION.

| ACAD REFERENCE NO. | 346-ENG-MASTER   |
|--------------------|------------------|
| DRAWN: J.LEE       | DATE: APR. 22/09 |
| CHECKED:           | DATE:            |
| SCALE: N.T.S       | SHEET 1 OF 2     |
| DRAWING NUMBER     | ISSUE            |
| 346-ENG-MASTER     | . 1              |
|                    |                  |