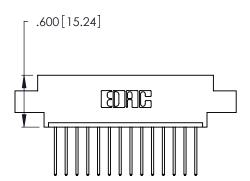

THIS IS A C.A.D. GENERATED DRAWING DO NOT MAKE MANUAL REVISIONS TO MASTER.

| 346/396 SERIES CARD EDGE CONNECTOR |
|------------------------------------|
| PART NUMBER: 346-014-540-608       |

**EDAC INC** TORONTO, ONTARIO CANADA

THESE DRAWINGS AND SPECIFICATIONS ARE THE PROPERTY OF EDAC INC.,AND SHALL NOT BE REPRODUCED, OR COPIED OR USED AS THE BASIS FOR THE MANUFACTURE OR SALE OF APPARATUS WITHOUT WRITTEN PERMISSION.

| ACAD REFERENCE NO. |             | 346-ENG-MASTER |           |
|--------------------|-------------|----------------|-----------|
| DRAWN:             | J.LEE       | DATE: AF       | PR. 22/09 |
| CHECKED:           |             | DATE:          |           |
| SCALE:             | N.T.S       | SHEET          | OF 2      |
| DRAWING N          | IUMBER      |                | ISSUE     |
| 346                | -ENG-MASTER |                | 1         |