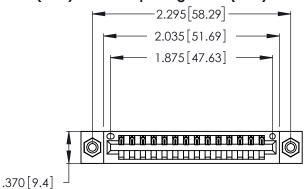

THIS IS A C.A.D. GENERATED DRAWING DO NOT MAKE MANUAL REVISIONS TO MASTER.

| 346/396 SERIES CARD EDGE CONNECTOR |
|------------------------------------|
| PART NUMBER: 346-014-540-608       |

**EDAC INC** TORONTO, ONTARIO CANADA

THESE DRAWINGS AND SPECIFICATIONS ARE THE PROPERTY OF EDAC INC.,AND SHALL NOT BE REPRODUCED, OR COPIED OR USED AS THE BASIS FOR THE MANUFACTURE OR SALE OF APPARATUS WITHOUT WRITTEN PERMISSION.

| ACAD REFERENCE NO. |             | 346-ENG-MASTER |           |
|--------------------|-------------|----------------|-----------|
| DRAWN:             | J.LEE       | DATE: AF       | PR. 22/09 |
| CHECKED:           |             | DATE:          |           |
| SCALE:             | N.T.S       | SHEET          | OF 2      |
| DRAWING N          | IUMBER      |                | ISSUE     |
| 346                | -ENG-MASTER |                | 1         |