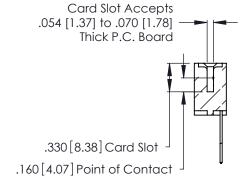

THIS IS A C.A.D. GENERATED DRAWING DO NOT MAKE MANUAL REVISIONS TO MASTER.

ISSUE NUMBER

ORIGINAL

1

**Contact Code 555** 

Contact Code 556

**Contact Code 558** 

**Contact Code 559** 

**Contact Code 560** 

INSULATOR MATERIAL: THERMOPLASTIC POLYESTER, UL 94V-0 CONTACT MATERIAL; COPPER, NICKEL, TIN ALLOY CA-725 CONTACT PLATING: GOLD ON THE MATING AREA, TIN-LEAD

ON THE CONTACT TAILS, NICKEL UNDERPLATE

346/396 SERIES CARD EDGE CONNECTOR CONTACT CODE 555,556,558,559,560 DIMENSIONS

YOUR CONNECTION TO QUALITY & SERVICE

**EDAC INC** TORONTO, ONTARIO CANADA

THESE DRAWINGS AND SPECIFICATIONS ARE THE PROPERTY OF EDAC INC.,AND SHALL NOT BE REPRODUCED, OR COPIED OR USED AS THE BASIS FOR THE MANUFACTURE OR SALE OF APPARATUS WITHOUT WRITTEN PERMISSION.