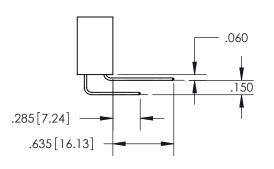

**Contact Dimensions:** 558-90 Degree Bend (Code 541 Contacts) See Sheet 2 for Contact Code 555, 556, 558, 559, 560 Dimensions

INSULATOR MATERIAL: THERMOPLASTIC PBT, UL 94V-0 CONTACT MATERIAL; COPPER TIN ALLOY CONTACT PLATING: GOLD ON THE MATING AREA, TIN PLATING ON THE CONTACT TAILS, NICKEL UNDERPLATE

ISSUE NUMBER ORIGINAL 1

**Contact Code 558** 

**Contact Code 559** 

Contact Code 560

- INSULATOR MATERIAL: THERMOPLASTIC POLYESTER, UL 94V-0
- DAP MATERIAL AVAILABLE UPON REQUEST
- CONTACT MATERIAL; COPPER ALLOY

## 345/395 SERIES CARD EDGE CONNECTOR CONTACT CODE 555,556,558,559,560 DIMENSIONS

YOUR CONNECTION TO QUALITY & SERVICE

**EDAC INC** TORONTO, ONTARIO CANADA

THESE DRAWINGS AND SPECIFICATIONS ARE THE PROPERTY OF EDAC INC.,AND SHALL NOT BE REPRODUCED, OR COPIED OR USED AS THE BASIS FOR THE MANUFACTURE OR SALE OF APPARATUS WITHOUT WRITTEN PERMISSION.