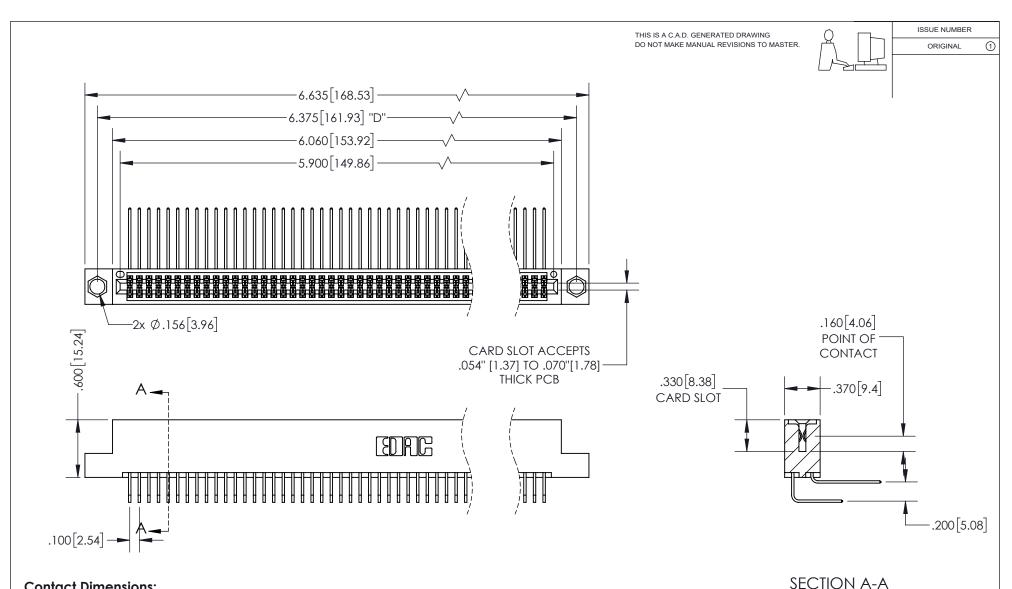

**Contact Dimensions:** 558-90 Degree Bend (Code 541 Contacts) See Sheet 2 for Contact Code 555, 556, 558, 559, 560 Dimensions

INSULATOR MATERIAL: THERMOPLASTIC PBT, UL 94V-0 CONTACT MATERIAL; COPPER TIN ALLOY CONTACT PLATING: GOLD ON THE MATING AREA, TIN PLATING ON THE CONTACT TAILS, NICKEL UNDERPLATE

## 345/395 SERIES CARD EDGE CONNECTOR PART NUMBER: 345-116-558-204

YOUR CONNECTION TO QUALITY & SERVICE

**EDAC INC** TORONTO, ONTARIO CANADA

THESE DRAWINGS AND SPECIFICATIONS ARE THE PROPERTY OF EDAC INC.,AND SHALL NOT BE REPRODUCED, OR COPIED OR USED AS THE BASIS FOR THE MANUFACTURE OR SALE OF APPARATUS WITHOUT WRITTEN PERMISSION.

| ACAD REFERENCE NO.  |        | 345-ENG-MASTER   |       |
|---------------------|--------|------------------|-------|
| DRAWN: R.STA.MONICA |        | DATE:MAY.16/2017 |       |
| CHECKED:            |        | DATE:            |       |
| SCALE:              | 1:1    | SHEET 1          | OF 2  |
| DRAWING             | NUMBER |                  | ISSUE |
| 345-ENG-MASTER      |        |                  | 1     |