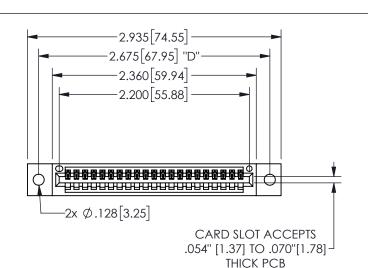

THIS IS A C.A.D. GENERATED DRAWING DO NOT MAKE MANUAL REVISIONS TO MASTER.

ISSUE NUMBER

ORIGINAL

1

.160 4.06 .330[8.38] POINT OF CARD SLOT CONTACT

## -.350[8.89] .600[15.24] .100[2.54]

<u>Contact Dimensions:</u>
520-P.C. Tail .030x.018(0.76x0.46) - Tail LG=.175(4.45)
.100 (2.54) Contact Spacing x .200 (5.08) Row Spacing

345/395 SERIES CARD EDGE CONNECTOR PART NUMBER: 345-021-520-102