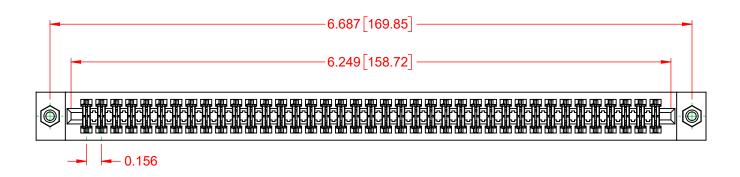

317 SERIES CARD EDGE CONNECTOR

THESE DRAWINGS AND SPECIFICATIONS ARE THE PROPERTY OF EDAC INC..AND SHALL NOT BE REPRODUCED, OR COPIED OR USED AS THE BASIS FOR THE MANUFACTURE OR SALE OF APPARATUS WITHOUT WRITTEN PERMISSION.

DRAWING NUMBER: 317-039-541-608 ISSUE PART NUMBER: 317-039-541-608