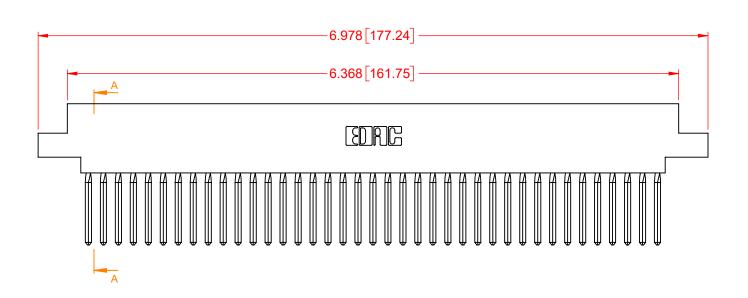

317 SERIES CARD EDGE CONNECTOR

THESE DRAWINGS AND SPECIFICATIONS ARE THE PROPERTY OF EDAC INC..AND SHALL NOT BE REPRODUCED, OR COPIED OR USED AS THE BASIS FOR THE MANUFACTURE OR SALE OF APPARATUS WITHOUT WRITTEN PERMISSION.

DRAWING NUMBER: 317-039-541-608 ISSUE PART NUMBER: 317-039-541-608