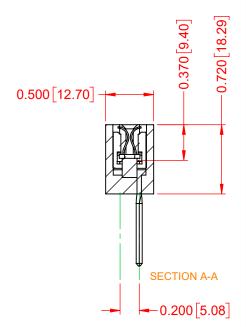

NOTES:

INSULATOR MATERIAL - POLYPHENYLENE SULPHIDE, UL 94V-0

**CONTACT MATERIAL - PHOSPHOR BRONZE ALLOY** CONTACT PLATING - GOLD OVER NICKEL UNDERPLATE

CONTACT TYPE - 541-Wire Wrap .045 Sq.(1.14 Sq.) - Tail LG=.750(19.05)