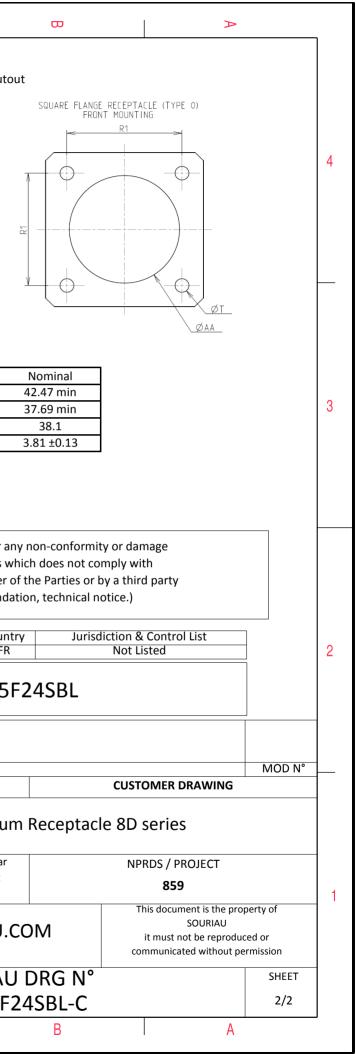

| Dim       | Nominal       |
|-----------|---------------|
| Р         | 3.91±0.2      |
| PP        | 6.15±0.2      |
| R1        | 38.1          |
| R2        | 34.93         |
| S         | 46±0.3        |
| V         | 20.07+0/-1.25 |
| W         | 2.1/3.2       |
| Z         | 31.5 Max      |
| VV THREAD | M37x1-6g      |

|          | тт                                                                                                                                                                                                                                                                                                                                 | ۵                                                                                                                                                                                                                                                                                                                                                                                                                                                                                                                                                                                                                                                                                                                        | <b>п</b> | m |                          | 0                                                                                                                                            |
|----------|------------------------------------------------------------------------------------------------------------------------------------------------------------------------------------------------------------------------------------------------------------------------------------------------------------------------------------|--------------------------------------------------------------------------------------------------------------------------------------------------------------------------------------------------------------------------------------------------------------------------------------------------------------------------------------------------------------------------------------------------------------------------------------------------------------------------------------------------------------------------------------------------------------------------------------------------------------------------------------------------------------------------------------------------------------------------|----------|---|--------------------------|----------------------------------------------------------------------------------------------------------------------------------------------|
|          |                                                                                                                                                                                                                                                                                                                                    | Contact Layout                                                                                                                                                                                                                                                                                                                                                                                                                                                                                                                                                                                                                                                                                                           |          |   |                          | Panel Cutou                                                                                                                                  |
| 4        |                                                                                                                                                                                                                                                                                                                                    |                                                                                                                                                                                                                                                                                                                                                                                                                                                                                                                                                                                                                                                                                                                          |          |   | A                        | SQUARE FLANGE RECEPTACLE (TYPE 0)<br>REAR MOUNTING                                                                                           |
|          | Contact<br>position ID     Locat       A     +.000 (0.00)       B     +.230 (5.84)       C     +.403 (10.24)       D     +.461 (11.71)       E     +.413 (10.49)       r    370 (9.40)       G     +.230 (5.84)       H     +.000 (0.00)       J    230 (5.84)       K    370 (9.40)       L    413 (10.49)       M    461 (11.71) | Contacts       Contact     Location       Y-axis     position ID     X-axis     Y-axis       +472 (11.99)     N     -403 (10.24)     +298 (7.57)       +410 (10.41)     P     -230 (5.84)     +410 (10.41)       +286 (7.57)     R     +000 (0.00)     +234 (5.84)       +100 (2.54)     S     +230 (5.84)     +172 (4.37)       -134 (3.40)     T     +186 (4.72)     -062 (1.57)      336 (0.53)     U     +211 (5.36)     -267 (6.76)      441 (11.20)     V     +000 (0.00)     -323 (8.20)      456 (12.57)     W     -211 (5.36)     -267 (6.76)      336 (8.53)     Y     -230 (5.84)     +172 (4.37)      336 (8.53)     Y     -230 (5.84)     +172 (4.37)      134 (3.40)     Z     +000 (0.00)     -512 (1.87) |          |   |                          | ØT<br>ØA                                                                                                                                     |
| ى<br>ى   |                                                                                                                                                                                                                                                                                                                                    | Number of<br>contacts Size<br>contacts Service<br>rating Contact<br>location   12 12 1 AB 0 E IM<br>P.R.ST.XY<br>II   12 16 I AB 0 E IM<br>P.R.ST.XY<br>II                                                                                                                                                                                                                                                                                                                                                                                                                                                                                                                                                               |          |   |                          | Dim<br>ØA<br>ØAA<br>R1<br>ØT                                                                                                                 |
|          | Ļ                                                                                                                                                                                                                                                                                                                                  |                                                                                                                                                                                                                                                                                                                                                                                                                                                                                                                                                                                                                                                                                                                          |          |   |                          |                                                                                                                                              |
|          |                                                                                                                                                                                                                                                                                                                                    |                                                                                                                                                                                                                                                                                                                                                                                                                                                                                                                                                                                                                                                                                                                          |          |   |                          | SOURIAU shall not be liable for an<br>due to a use of the Products wh<br>the Specifications issued by either or<br>(professional recommendat |
| N        |                                                                                                                                                                                                                                                                                                                                    |                                                                                                                                                                                                                                                                                                                                                                                                                                                                                                                                                                                                                                                                                                                          |          |   |                          |                                                                                                                                              |
|          |                                                                                                                                                                                                                                                                                                                                    |                                                                                                                                                                                                                                                                                                                                                                                                                                                                                                                                                                                                                                                                                                                          |          |   | A 07-10-20               | PN: 8D025F                                                                                                                                   |
|          |                                                                                                                                                                                                                                                                                                                                    |                                                                                                                                                                                                                                                                                                                                                                                                                                                                                                                                                                                                                                                                                                                          |          |   | ISS DATE<br>Designed By: | Latest modification - by<br>Date:                                                                                                            |
|          |                                                                                                                                                                                                                                                                                                                                    |                                                                                                                                                                                                                                                                                                                                                                                                                                                                                                                                                                                                                                                                                                                          |          |   | TITLE                    | Aluminium                                                                                                                                    |
| <b>→</b> |                                                                                                                                                                                                                                                                                                                                    |                                                                                                                                                                                                                                                                                                                                                                                                                                                                                                                                                                                                                                                                                                                          |          |   | SCALE<br>NA              | General linear<br>Tolerances:                                                                                                                |
|          |                                                                                                                                                                                                                                                                                                                                    |                                                                                                                                                                                                                                                                                                                                                                                                                                                                                                                                                                                                                                                                                                                          |          |   | SOURIA                   | U WWW.SOURIAU.C                                                                                                                              |
|          |                                                                                                                                                                                                                                                                                                                                    |                                                                                                                                                                                                                                                                                                                                                                                                                                                                                                                                                                                                                                                                                                                          |          |   | FORMAT<br>A3             | SOURIAU<br>8D025F2                                                                                                                           |
| l        | Н                                                                                                                                                                                                                                                                                                                                  | G                                                                                                                                                                                                                                                                                                                                                                                                                                                                                                                                                                                                                                                                                                                        | F        | E | D                        | С                                                                                                                                            |