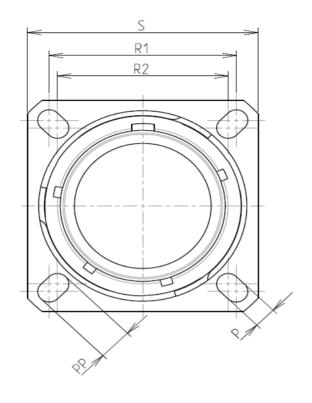

| Dim       | Nominal       |
|-----------|---------------|
| Р         | 3.91±0.2      |
| PP        | 6.15±0.2      |
| R1        | 38.1          |
| R2        | 34.93         |
| S         | 46±0.3        |
| V         | 20.07+0/-1.25 |
| W         | 2.1/3.2       |
| Z         | 31.5 Max      |
| VV THREAD | M37x1-6g      |