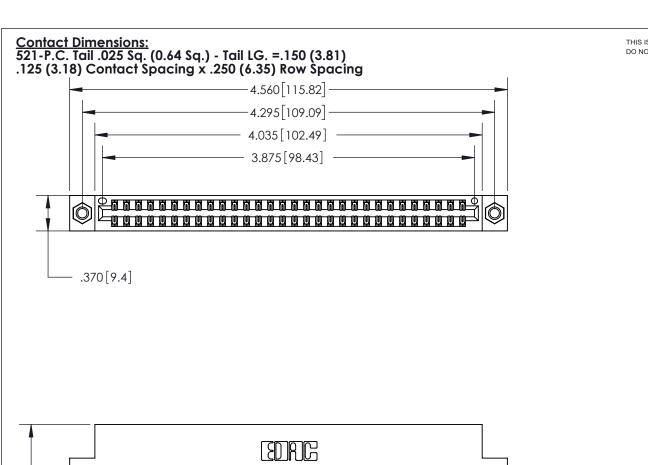

| 846/896 SERIES HIGH TEMP CARD EDGE CONNECTOR |
|----------------------------------------------|
| PART NUMBER: 896-060-521-207                 |

YOUR CONNECTION TO QUALITY & SERVICE

**EDAC INC** TORONTO, ONTARIO CANADA