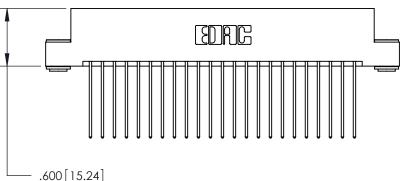

<u>Contact Dimensions:</u> 541-Wire Wrap .025 Sq. (0.64 Sq.) - Tail LG. =.750 (19.05) .125 (3.18) Contact Spacing x .250 (6.35) Row Spacing -3.685[93.6]--3.420 [86.87] 3.160[80.26] 3.000 [76.2]

- .370[9.4]

INSULATOR MATERIAL: THERMOPLASTIC POLYESTER, UL 94V-0 CONTACT MATERIAL; COPPER, NICKEL, TIN ALLOY CA-725

CONTACT PLATING: GOLD ON THE MATING AREA, TIN-LEAD

ON THE CONTACT TAILS, NICKEL UNDERPLATE

846/896 SERIES HIGH TEMP CARD EDGE CONNECTOR PART NUMBER: 896-046-541-203