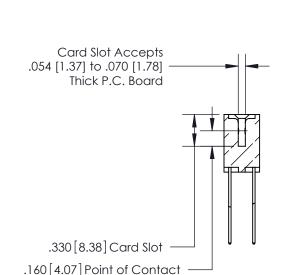

.375 [9.54]

ORIGINAL

1

.060 [1.52] .125(3.18) to .210(5.33) **Outside Tails** .125(3.18) to .210(5.33) **Outside Tails** 

**Contact Code 560** 

INSULATOR MATERIAL: THERMOPLASTIC POLYESTER, UL 94V-0 CONTACT MATERIAL; COPPER, NICKEL, TIN ALLOY CA-725 CONTACT PLATING: GOLD ON THE MATING AREA, TIN-LEAD ON THE CONTACT TAILS, NICKEL UNDERPLATE

**Contact Code 558** 

## 846/896 SERIES HIGH TEMP CARD EDGE CONNECTOR CONTACT CODE 555,556,558,559,560 DIMENSIONS

.150 [3.81]

YOUR CONNECTION TO QUALITY & SERVICE

**Contact Code 559** 

**EDAC INC** TORONTO, ONTARIO CANADA

THESE DRAWINGS AND SPECIFICATIONS ARE THE PROPERTY OF EDAC INC.,AND SHALL NOT BE REPRODUCED, OR COPIED OR USED AS THE BASIS FOR THE MANUFACTURE OR SALE OF APPARATUS WITHOUT WRITTEN PERMISSION.