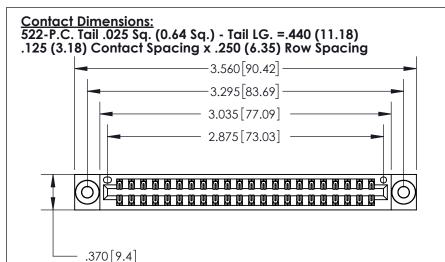

ISSUE NUMBER

ORIGINAL

Card Slot Accepts .054 [1.37] to .070 [1.78] Thick P.C. Board .330 [8.38] Card Slot

.160 [4.07] Point of Contact -

846/896 SERIES HIGH TEMP CARD EDGE CONNECTOR PART NUMBER: 896-044-522-203

THIS IS A C.A.D. GENERATED DRAWING DO NOT MAKE MANUAL REVISIONS TO MASTER.

ISSUE NUMBER

.165[4.19]

.375 [9.54]

ORIGINAL

1

.060 [1.52] .125(3.18) to .210(5.33) **Outside Tails** .125(3.18) to .210(5.33) **Outside Tails** 