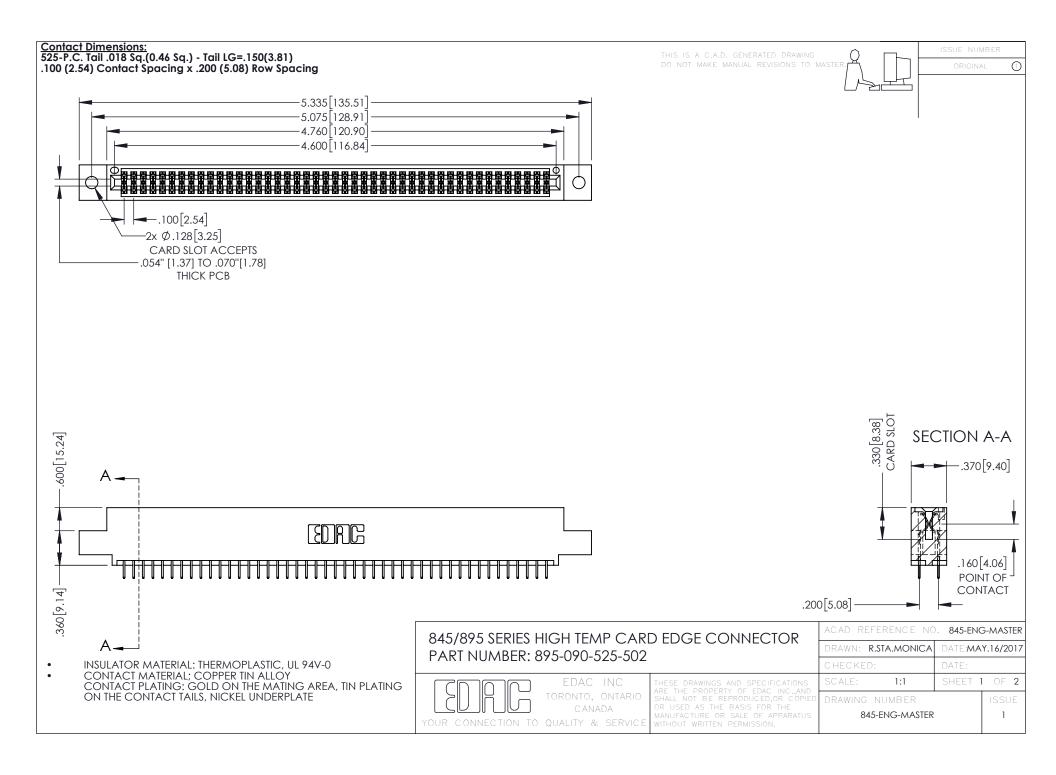

- INSULATOR MATERIAL: THERMOPLASTIC POLYESTER, UL 94V-0 DAP MATERIAL AVAILABLE UPON REQUEST
- CONTACT MATERIAL; COPPER ALLOY

**Contact Code 558** 

CONTACT PLATING: GOLD ON THE MATING AREA, TIN PLATING ON THE CONTACT TAILS, NICKEL UNDERPLATE

## 845/895 SERIES HIGH TEMP CARD EDGE CONNECTOR CONTACT CODE 555,556,558,559,560 DIMENSIONS

YOUR CONNECTION TO QUALITY & SERVICE

Contact Code 559

|   | ACAD REFERENCE NO   | . 845-ENG-MASTER |
|---|---------------------|------------------|
|   | DRAWN: R.STA.MONICA | DATE:MAY.16/2017 |
|   | CHECKED:            | DATE:            |
|   | SCALE: 1:1          | SHEET 2 OF 2     |
| D | DRAWING NUMBER      | ISSUE            |

Contact Code 560

845-ENG-MASTER