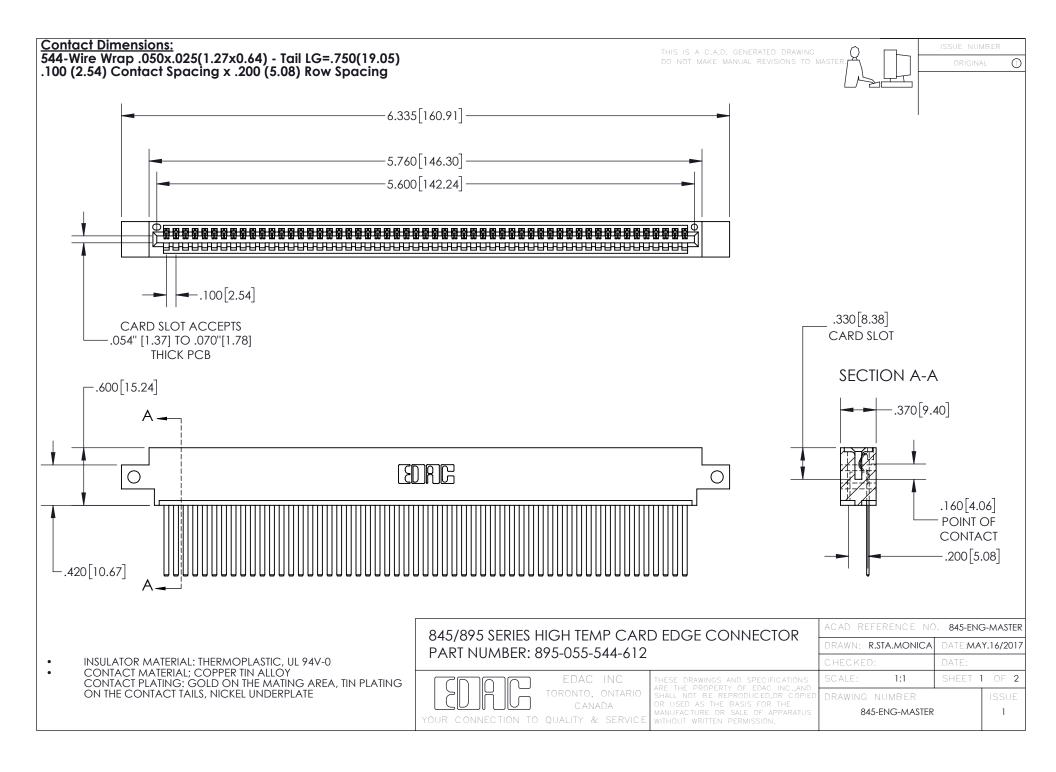

INSULATOR MATERIAL: THERMOPLASTIC POLYESTER, UL 94V-0 DAP MATERIAL AVAILABLE UPON REQUEST

**Contact Code 558** 

CONTACT MATERIAL; COPPER ALLOY CONTACT PLATING: GOLD ON THE MATING AREA, TIN PLATING ON THE CONTACT TAILS, NICKEL UNDERPLATE

## 845/895 SERIES HIGH TEMP CARD EDGE CONNECTOR CONTACT CODE 555,556,558,559,560 DIMENSIONS

YOUR CONNECTION TO QUALITY & SERVICE

Contact Code 559

|   | ACAD REFERENCE NO. 845-ENG-MASTER |                  |  |
|---|-----------------------------------|------------------|--|
|   | DRAWN: R.STA.MONICA               | DATE:MAY.16/2017 |  |
|   | CHECKED:                          | DATE:            |  |
|   | SCALE: 1:1                        | SHEET 2 OF 2     |  |
| D | DRAWING NUMBER                    | ISSUE            |  |

Contact Code 560