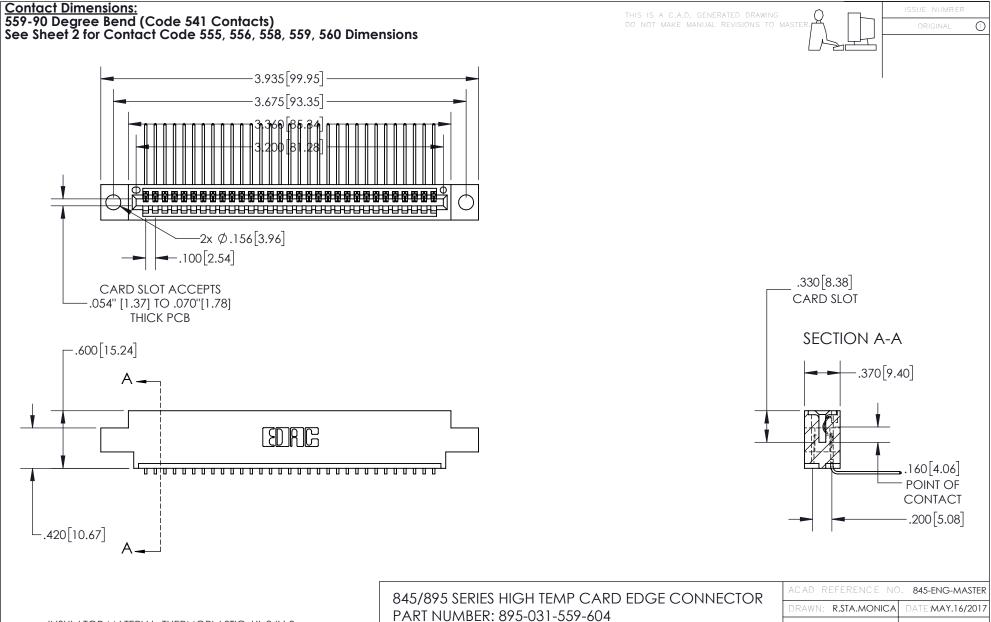

845-ENG-MASTER

INSULATOR MATERIAL: THERMOPLASTIC POLYESTER, UL 94V-0 DAP MATERIAL AVAILABLE UPON REQUEST

**Contact Code 558** 

CONTACT MATERIAL; COPPER ALLOY CONTACT PLATING: GOLD ON THE MATING AREA, TIN PLATING ON THE CONTACT TAILS, NICKEL UNDERPLATE