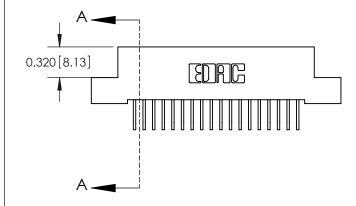

**Mounting Option** 

02-.128 (3.25) Wide Mounting Slots

## **Contact Detail**

558-90 Degree Bend (Code 541 Contacts)

.100 [2.54] Contact Spacing x .200 [5.08] Row Spacing





**See Accompanying Pages for:** 

- **Contact Bend Details**
- **Mounting Options**



.240 [6.10] Point of Contact-

842/892 Series High Temp Card Edge Connector Part Number: 892-036-558-202

YOUR CONNECTION TO QUALITY & SERVICE

CANADA

842 ENG MASTER J.LEE DATE: OCT. 06/09 SHEET 1 OF 3 NTS

SECTION A-A

842 Assembly

THIS IS A C.A.D. GENERATED DRAWING DO NOT MAKE MANUAL REVISIONS TO MASTER

ORIGINAL (1)



| 842/892 Series High Temp Card Edge Connector<br>Contact Bend Detail |                                                                                                 | ACAD REFERENCE NO. 842 ENG MASTER |             |                  |        |
|---------------------------------------------------------------------|------------------------------------------------------------------