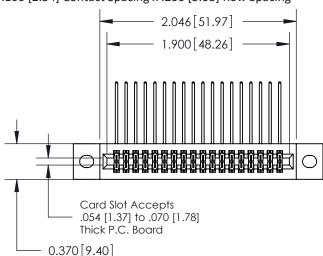

## **Contact Detail**

558-90 Degree Bend (Code 541 Contacts)

.100 [2.54] Contact Spacing x .200 [5.08] Row Spacing

**See Accompanying Pages for:** 

- **Contact Bend Details**
- **Mounting Options**

.240 [6.10] Point of Contact-

842/892 Series High Temp Card Edge Connector Part Number: 892-036-558-202

YOUR CONNECTION TO QUALITY & SERVICE

CANADA

842 ENG MASTER J.LEE DATE: OCT. 06/09 SHEET 1 OF 3 NTS

SECTION A-A

842 Assembly

THIS IS A C.A.D. GENERATED DRAWING DO NOT MAKE MANUAL REVISIONS TO MASTER