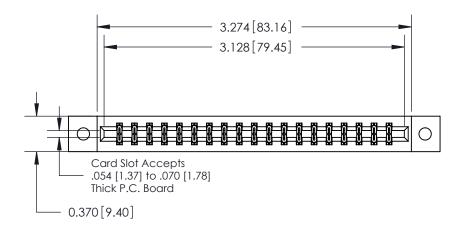

**Mounting Option** 

02-.128 (3.25) Dia. Mounting Holes

## **Contact Detail**

556-Extender Board Bend (Code 520 Contacts)

.156 [3.96] Contact Spacing x .200 [5.08] Row Spacing

THIS IS A C.A.D. GENERATED DRAWING DO NOT MAKE MANUAL REVISIONS TO MASTER.



ISSUE NUMBER

ORIGINAL







**See Accompanying Pages for:** 

**Contact Bend Details** 

837/887 Series High Temp Card Edge Connector Part Number: 887-038-556-802



**EDAC INC** TORONTO, ONTARIO CANADA

THESE DRAWINGS AND SPECIFICATIONS ARE THE PROPERTY OF EDAC INC.,AND SHALL NOT BE REPRODUCED, OR COPIED OR USED AS THE BASIS FOR THE MANUFACTURE OR SALE OF APPARATUS WITHOUT WRITTEN PERMISSION.

| ACAD REFERENCE NO. | 837 ENG MASTER   |  |  |
|--------------------|------------------|--|--|
| DRAWN: J.LEE       | DATE: OCT. 06/09 |  |  |
| CHECKED:           | DATE:            |  |  |
| SCALE: NTS         | SHEET 1 OF 2     |  |  |
| DRAWING NUMBER     | ISSUE            |  |  |
| 837 Assembly       | 1                |  |  |



ISSUE NUMBER

ORIGINAL

1



|                     | 837/887 Series High Temp Card Ed