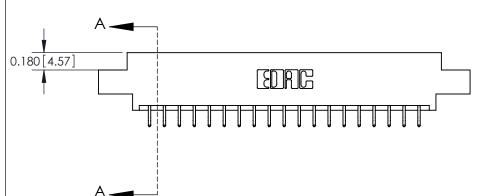

## **Contact Detail**

556-Extender Board Bend (Code 520 Contacts)

.156 [3.96] Contact Spacing x .200 [5.08] Row Spacing

THIS IS A C.A.D. GENERATED DRAWING DO NOT MAKE MANUAL REVISIONS TO MASTER.

ISSUE NUMBER