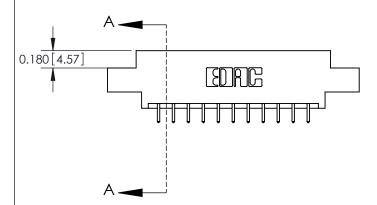

837 ENG MASTER DRAWN: J.LEE DATE: OCT. 06/09 CHECKED: DATE: SHEET 1 OF 2 SCALE: NTS DRAWING NUMBER **ISSUE** 837 Assembly

ACAD REFERENCE NO.

**See Accompanying Pages for:** 

**Contact Bend Details** 

ISSUE NUMBER