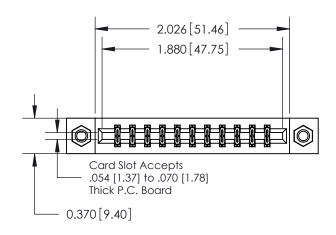

## **Contact Detail**

521-P.C. Tail .025 Sq.(0.64 Sq.) - Tail LG=.150(3.81) .156 [3.96] Contact Spacing x .200 [5.08] Row Spacing

THIS IS A C.A.D. GENERATED DRAWING DO NOT MAKE MANUAL REVISIONS TO MASTER.

ISSUE NUMBER

ORIGINAL

837/887 Series High Temp Card Edge Connector Part Number: 887-022-521-807

YOUR CONNECTION TO QUALITY & SERVICE

**EDAC INC** TORONTO, ONTARIO CANADA

THESE DRAWINGS AND SPECIFICATIONS ARE THE PROPERTY OF EDAC INC.,AND SHALL NOT BE REPRODUCED, OR COPIED OR USED AS THE BASIS FOR THE MANUFACTURE OR SALE OF APPARATUS WITHOUT WRITTEN PERMISSION.