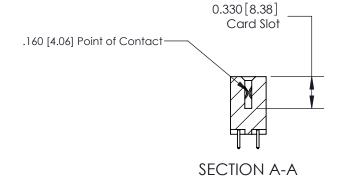

ORIGINAL

1

|  | 837/887 Series High Temp Card Edge Connector<br>Contact Bend Detail   |                                                                                                                                                                                                  | ACAD REFERENCE | NO. 837 EN | 837 ENG MASTER   |  |
|--|-----------------------------------------------------------------------|--------------------------------------------------------------------------------------------------------------------------------------------------------------------------------------------------|----------------|------------|------------------|--|
|  |                                                                       |                                                                                                                                                                                                  | DRAWN: J.LEE   | DATE: OC   | DATE: OCT. 06/09 |  |
|  |                                                                       |                                                                                                                                                                                                  | CHECKED:       | DATE:      | DATE:            |  |
|  | EDAC INC TORONTO, ONTARIO CANADA YOUR CONNECTION TO QUALITY & SERVICE | THESE DRAWINGS AND SPECIFICATIONS ARE THE PROPERTY OF EDAC INC.,AND SHALL NOT BE REPRODUCED, OR COPIED OR USED AS THE BASIS FOR THE MANUFACTURE OR SALE OF APPARATUS WITHOUT WRITTEN PERMISSION. | SCALE: NTS     | SHEET      | 2 <b>OF</b> 2    |  |
|  |                                                                       |                                                                                                                                                                                                  | DRAWING NUMBER |            | ISSUE            |  |
|  |                                                                       |                                                                                                                                                                                                  | 837 Assembly   |            | 1                |  |