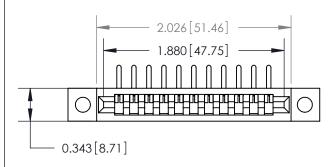

**Mounting Option** 

.128 (3.25) Dia. Mounting Holes

**See Accompanying Page for:** 

**Contact Bend Details** 

807/857 Series High Temp Card Edge Connector Part Number: 857-011-459-102

YOUR CONNECTION TO QUALITY & SERVICE

| ACAD REFERENCE NO. 807 ENG MASTER |                  |
|-----------------------------------|------------------|
| DRAWN: J.LEE                      | DATE: AUG. 11/09 |
| CHECKED:                          | DATE:            |
| SCALE: NTS                        | SHEET 1 OF 2     |
| DRAWING NUMBER                    | ISSUE            |
| 807 Assembly                      | 1                |