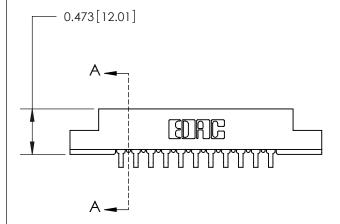

## **Contact Detail**

90 Degree Bend (Code 527 Contacts)

.156 [3.96] Contact Spacing x .200 [5.08] Row Spacing

Card Slot Accepts .054 [1.37] to .070 [1.78] Thick P.C. Board

**SECTION A-A** .095 [2.41] Point of Contact (Measured from bottom of Card Slot)

**See Accompanying Page for:** 

**Contact Bend Details** 

807/857 Series High Temp Card Edge Connector Part Number: 857-011-459-102

YOUR CONNECTION TO QUALITY & SERVICE

| ACAD REFERENCE NO. 807 ENG MASTER |                  |
|-----------------------------------|------------------|
| DRAWN: J.LEE                      | DATE: AUG. 11/09 |
| CHECKED:                          | DATE:            |
| SCALE: NTS                        | SHEET 1 OF 2     |
| DRAWING NUMBER                    | ISSUE            |
| 807 Assembly                      | 1                |