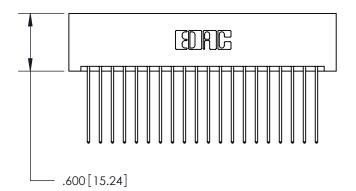

## 846/896 SERIES HIGH TEMP CARD EDGE CONNECTOR PART NUMBER: 846-040-541-201

YOUR CONNECTION TO QUALITY & SERVICE

**EDAC INC** TORONTO, ONTARIO CANADA

THESE DRAWINGS AND SPECIFICATIONS ARE THE PROPERTY OF EDAC INC., AND SHALL NOT BE REPRODUCED, OR COPIED OR USED AS THE BASIS FOR THE MANUFACTURE OR SALE OF APPARATUS WITHOUT WRITTEN PERMISSION.

<u>Contact Dimensions:</u> 541-Wire Wrap .025 Sq. (0.64 Sq.) - Tail LG. =.750 (19.05) .125 (3.18) Contact Spacing x .250 (6.35) Row Spacing

INSULATOR MATERIAL: THERMOPLASTIC POLYESTER, UL 94V-0 CONTACT MATERIAL; COPPER, NICKEL, TIN ALLOY CA-725 CONTACT PLATING: GOLD ON THE MATING AREA, TIN-LEAD ON THE CONTACT TAILS, NICKEL UNDERPLATE