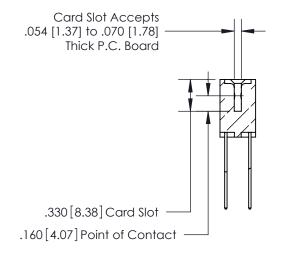

.165[4.19] .375 [9.54] .125(3.18) to .210(5.33) .125(3.18) to .210(5.33)

**Contact Code 558** 

**Contact Code 559** 

**Contact Code 560** 

INSULATOR MATERIAL: THERMOPLASTIC POLYESTER, UL 94V-0 CONTACT MATERIAL; COPPER, NICKEL, TIN ALLOY CA-725 CONTACT PLATING: GOLD ON THE MATING AREA, TIN-LEAD ON THE CONTACT TAILS, NICKEL UNDERPLATE

## 846/896 SERIES HIGH TEMP CARD EDGE CONNECTOR CONTACT CODE 555,556,558,559,560 DIMENSIONS

YOUR CONNECTION TO QUALITY & SERVICE

**EDAC INC** TORONTO, ONTARIO CANADA

THESE DRAWINGS AND SPECIFICATIONS ARE THE PROPERTY OF EDAC INC.,AND SHALL NOT BE REPRODUCED, OR COPIED OR USED AS THE BASIS FOR THE MANUFACTURE OR SALE OF APPARATUS WITHOUT WRITTEN PERMISSION.