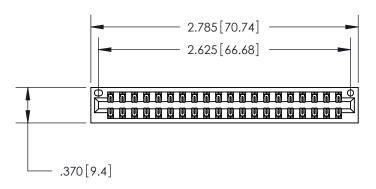

## 846/896 SERIES HIGH TEMP CARD EDGE CONNECTOR PART NUMBER: 846-040-541-201

YOUR CONNECTION TO QUALITY & SERVICE

**EDAC INC** TORONTO, ONTARIO CANADA

THESE DRAWINGS AND SPECIFICATIONS ARE THE PROPERTY OF EDAC INC., AND SHALL NOT BE REPRODUCED, OR COPIED OR USED AS THE BASIS FOR THE MANUFACTURE OR SALE OF APPARATUS WITHOUT WRITTEN PERMISSION.

|  | ACAD REFERENCE NO. | 846-ENG-MASTER   |  |
|--|--------------------|------------------|--|
|  | DRAWN: J.LEE       | DATE: APR. 22/09 |  |
|  | CHECKED:           | DATE:            |  |
|  | SCALE: 1:1         | SHEET 1 OF 2     |  |
|  | DRAWING NUMBER     | ISSUE            |  |
|  | 846-ENG-MASTER     | 1                |  |