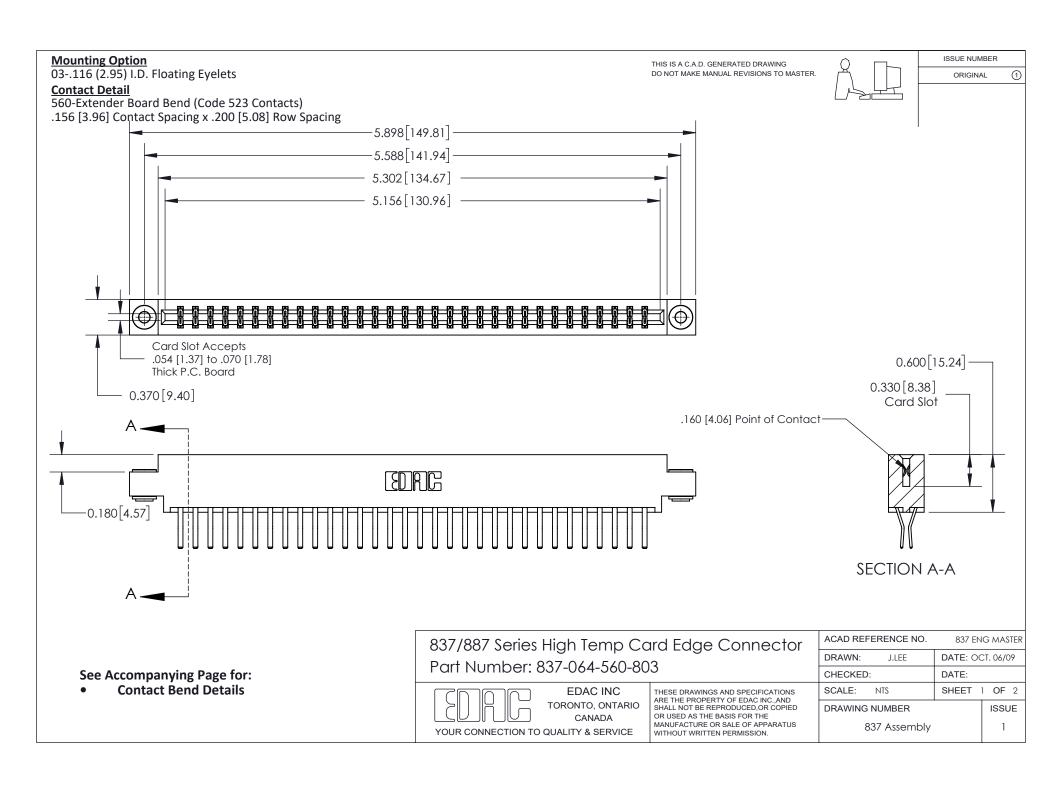

ISSUE NUMBER

ORIGINAL

1

| 837/887 Series High Temp Card Edge Connector<br>Contact Bend Detail |                                                                                                                                                                                                   | ACAD REFERENCE NO. 837 EN |                  | 3 MASTER      |
|---------------------------------------------------------------------|---------------------------------------------------------------------------------------------------------------------------------------------------------------------------------------------------|---------------------------|------------------|---------------|
|                                                                     |                                                                                                                                                                                                   | DRAWN: J.LEE              | DATE: OCT. 06/09 |               |
|                                                                     |                                                                                                                                                                                                   | CHECKED:                  | DATE:            |               |
| TORONTO, ONTARIO                                                    | THESE DRAWINGS AND SPECIFICATIONS ARE THE PROPERTY OF EDAC INC., AND SHALL NOT BE REPRODUCED, OR COPIED OR USED AS THE BASIS FOR THE MANUFACTURE OR SALE OF APPARATUS WITHOUT WRITTEN PERMISSION. | SCALE: NTS                | SHEET            | 2 <b>OF</b> 2 |
|                                                                     |                                                                                                                                                                                                   | DRAWING NUMBER            | •                | ISSUE         |
| YOUR CONNECTION TO QUALITY & SERVICE                                |                                                                                                                                                                                                   | 837 Assembly              |                  | 1             |