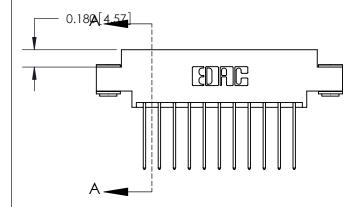

## **See Accompanying Page for:**

- **Bend Detail**
- **Mounting Options**

THIS IS A C.A.D. GENERATED DRAWING DO NOT MAKE MANUAL REVISIONS TO MASTER.

ISSUE NUMBER ORIGINAL

833 Series High Temp Card Edge Connector Part Number: 833-022-542-803