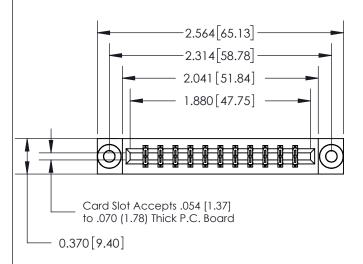

## **See Accompanying Page for:**

- **Bend Detail**
- **Mounting Options**

THIS IS A C.A.D. GENERATED DRAWING DO NOT MAKE MANUAL REVISIONS TO MASTER.

ISSUE NUMBER ORIGINAL

833 Series High Temp Card Edge Connector Part Number: 833-022-542-803