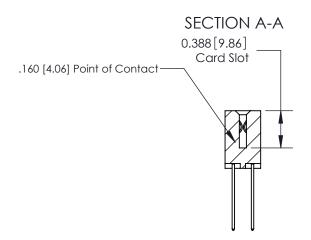

## **See Accompanying Page for:**

- **Bend Detail**
- **Mounting Options**

THIS IS A C.A.D. GENERATED DRAWING DO NOT MAKE MANUAL REVISIONS TO MASTER.

ISSUE NUMBER ORIGINAL

833 Series High Temp Card Edge Connector Part Number: 833-022-542-803