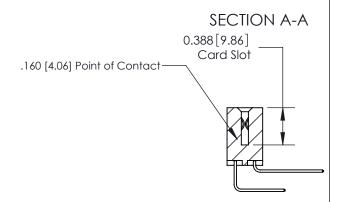

## **Contact Detail**

558-90 Degree Bend (Code 541 Contacts)

.156 [3.96] Contact Spacing x .200 [5.08] Row Spacing

THIS IS A C.A.D. GENERATED DRAWING DO NOT MAKE MANUAL REVISIONS TO MASTER.

ISSUE NUMBER

ORIGINAL

ORIGINAL (1)

ORIGINAL

| 833 Series High Temp Card Edge Connector<br>Contact Bend Detail |                                                                                                                                                                                                 | ACAD REFERENCE NO. | 833 ENC          | MASTER        |
|-----------------------------------------------------------------|-------------------------------------------------------------------------------------------------------------------------------------------------------------------------------------------------|--------------------|------------------|---------------|
|                                                                 |                                                                                                                                                                                                 | DRAWN: J.LEE       | DATE: OCT. 14/09 |               |
|                                                                 |                                                                                                                                                                                                 | CHECKED: DATE:     |                  |               |
| TORONTO, ONTARIO CANADA                                         | THESE DRAWINGS AND SPECIFICATIONS ARE THE PROPERTY OF EDAC INC.,AND SHALL NOT BE REPRODUCED,OR COPIED OR USED AS THE BASIS FOR THE MANUFACTURE OR SALE OF APPARATUS WITHOUT WRITTEN PERMISSION. | SCALE: NTS         | SHEET 2          | 2 <b>OF</b> 3 |
|                                                                 |                                                                                                                                                                                                 | DRAWING NUMBER     |                  | ISSUE         |
|                                                                 |                                                                                                                                                                                                 | 833 Assembly       |                  | 1             |