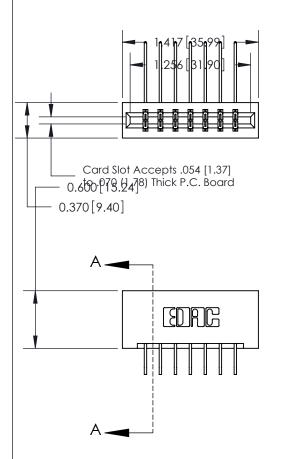

**See Accompanying Page for:** 

- **Bend Detail**
- **Mounting Options**

833 Series High Temp Card Edge Connector Part Number: 833-014-558-201

**EDAC INC** TORONTO, ONTARIO CANADA

THESE DRAWINGS AND SPECIFICATIONS ARE THE PROPERTY OF EDAC INC.,AND SHALL NOT BE REPRODUCED, OR COPIED OR USED AS THE BASIS FOR THE MANUFACTURE OR SALE OF APPARATUS WITHOUT WRITTEN PERMISSION.

| ACAD REFERENCE NO. | 833 ENG MASTER   |  |  |
|--------------------|------------------|--|--|
| DRAWN: J.LEE       | DATE: OCT. 14/09 |  |  |
| CHECKED:           | DATE:            |  |  |
| SCALE: NTS         | SHEET 1 OF 3     |  |  |
| DRAWING NUMBER     | ISSUE            |  |  |
| 833 Assembly       | 1                |  |  |