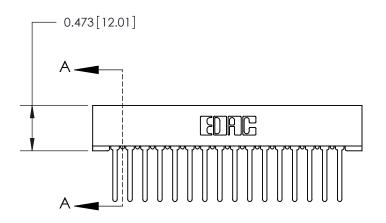

## **Contact Detail**

Wire Wrap .046x.013(1.17x0.33) - Tail LG=.520(13.21) .156 [3.96] Contact Spacing x .200 [5.08] Row Spacing

SECTION A-A .095 [2.41] Point of Contact (Measured from bottom of Card Slot)