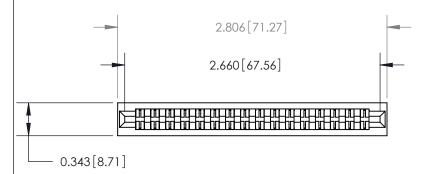

**Mounting Option** 

No Mounting Lugs

Card Slot Accepts .054 [1.37] to .070 [1.78] Thick P.C. Board