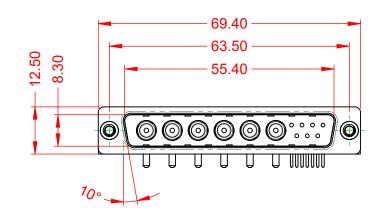

.XX ±0.13 .XXX ±0.05









NOTES:

MATERIAL: HOUSING: SHELL: CONTACT:

WITHSTANDING VOLTAGE:

THERMOPLASTIC POLYESTER, UL94V-0 STEEL, NICKEL PLATED COPPER ALLOY, 30µ" GOLD PLATED



10A (CURRENT) POWER/CO-AX CONTACT RATING: (IF PRESENT) SIGNAL CONTACT CURRENT RATING: 5A PER CONTACT SIGNAL CONTACT RESISTANCE:  $10m\Omega$  MAX. **INSULATOR RESISTANCE:** 5000MΩ min. DIELECTRIC

1000V AC rms

-55°C ~ 125°C



|           | COMBINATION D-SUB                    |                                                                                                                                       | SW REFERENCE NO.: 629 COMBO ASSEMBLY |                  |       |
|-----------|--------------------------------------|----------------------------------------------------------------------------------------------------------