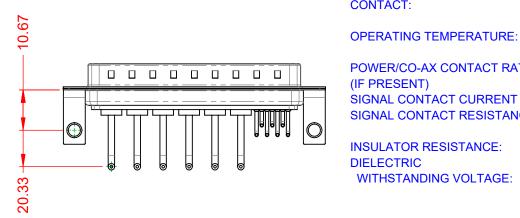

.XX ±0.13 .XXX ±0.05

NOTES:

MATERIAL: HOUSING: SHELL: CONTACT:

WITHSTANDING VOLTAGE:

THERMOPLASTIC POLYESTER, UL94V-0 STEEL, NICKEL PLATED COPPER ALLOY, 30µ" GOLD PLATED

10A (CURRENT) POWER/CO-AX CONTACT RATING: (IF PRESENT) SIGNAL CONTACT CURRENT RATING: 5A PER CONTACT SIGNAL CONTACT RESISTANCE:  $10m\Omega$  MAX. **INSULATOR RESISTANCE:** 5000MΩ min. DIELECTRIC

1000V AC rms

-55°C ~ 125°C

|           | COMBINATION D-SUB                    |                                                                                                                                       | SW REFERENCE NO.: 629 COMBO ASSEMBLY |                  |       |
|-----------|--------------------------------------|---------------------------------------------------------------------------------------------------------------------------------------|--------------------------------------|------------------|-------|
|           |                                      |                                                                                                                                       | DRAWN: C.B                           | DATE: JAN. 01/20 | 19    |
|           |                                      |                                                                                                                                       | CHECKED:                             | DATE:            |       |
| )         | EDAC INC                             | THESE DRAWINGS AND SPECIFICATIONS<br>ARE THE PROPERTY OF EDAC INCAND                                                                  | SCALE: (IN C.A.D. 1:1)               | SHEET 1 OF       | 2     |
| ES<br>IY. | TORONTO, ONTARIO<br>CANADA           | SHALL NOT BE REPRODUCED, OR COPIED<br>OR USED AS THE BASIS FOR THE<br>MANUFACTURE OR SALE OF APPARATUS<br>WITHOUT WRITTEN PERMISSION. | DRAWING NUMBER: 629-13W6650-1NC      |                  | ISSUE |
|           | YOUR CONNECTION TO QUALITY & SERVICE |                                                                                                                                       | PART NUMBER: 629-13W                 | 6650-1NC         | 1     |