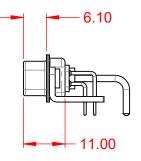

.XX ±0.13 .XXX ±0.05









NOTES:

MATERIAL: HOUSING: SHELL: CONTACT:

WITHSTANDING VOLTAGE:

THERMOPLASTIC POLYESTER, UL94V-0 STEEL, NICKEL PLATED COPPER ALLOY, 30µ" GOLD PLATED



10A (CURRENT) POWER/CO-AX CONTACT RATING: (IF PRESENT) SIGNAL CONTACT CURRENT RATING: 5A PER CONTACT SIGNAL CONTACT RESISTANCE:  $10m\Omega$  MAX. **INSULATOR RESISTANCE:** 5000MΩ min. DIELECTRIC

1000V AC rms

-55°C ~ 125°C



|           | COMBINATION D-SUB                    |                                                                                                                                       | SW REFERENCE NO.: 629 COMBO ASSEMBLY |                  |       |
|-----------|--------------------------------------|------------------------------------------------------------------------------------------------------------