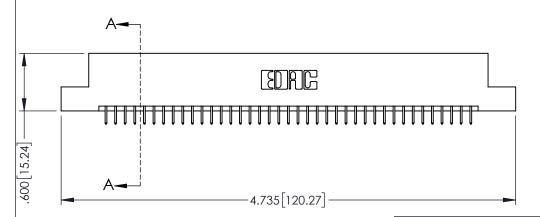

<u>Contact Dimensions:</u>
525-P.C. Tail .018 Sq.(0.46 Sq.) - Tail LG=.150(3.81)
.100 (2.54) Contact Spacing x .200 (5.08) Row Spacing

..330[8.38] CARD SLOT .160[4.06] POINT OF CONTACT **SECTION A-A** 

INSULATOR MATERIAL: THERMOPLASTIC PBT BLACK, UL 94V-0

CONTACT MATERIAL; COPPER TIN ALLOY CONTACT PLATING: GOLD ON THE MATING AREA, TIN PLATING ON THE CONTACT TAILS, NICKEL UNDERPLATE

345/395 SERIES CARD EDGE CONNECTOR PART NUMBER: 395-078-525-208