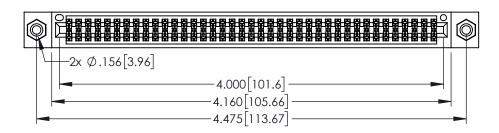

<u>Contact Dimensions:</u>
525-P.C. Tail .018 Sq.(0.46 Sq.) - Tail LG=.150(3.81)
.100 (2.54) Contact Spacing x .200 (5.08) Row Spacing

..330[8.38] CARD SLOT .160[4.06] POINT OF CONTACT **SECTION A-A** 

INSULATOR MATERIAL: THERMOPLASTIC PBT BLACK, UL 94V-0

CONTACT MATERIAL; COPPER TIN ALLOY CONTACT PLATING: GOLD ON THE MATING AREA, TIN PLATING ON THE CONTACT TAILS, NICKEL UNDERPLATE

345/395 SERIES CARD EDGE CONNECTOR PART NUMBER: 395-078-525-208