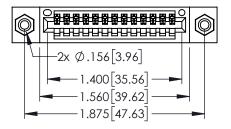

<u>Contact Dimensions:</u>
525-P.C. Tail .018 Sq.(0.46 Sq.) - Tail LG=.150(3.81)
.100 (2.54) Contact Spacing x .200 (5.08) Row Spacing

..330[8.38] CARD SLOT .160[4.06] POINT OF CONTACT

1

- INSULATOR MATERIAL: THERMOPLASTIC PBT BLACK, UL 94V-0 CONTACT MATERIAL; COPPER TIN ALLOY
- CONTACT PLATING: GOLD ON THE MATING AREA, TIN PLATING ON THE CONTACT TAILS, NICKEL UNDERPLATE