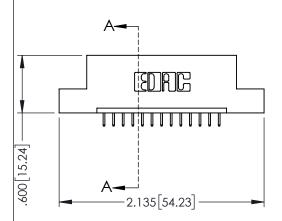

| 345/395 SERIES CARD EDGE CONNECTOR |
|------------------------------------|
| PART NUMBER: 395-013-525-108       |

| ACAD REFERENCE NO. 345-ENG-MASTER |                 |           |  |
|-----------------------------------|-----------------|-----------|--|
| DRAWN: R.STA.MONICA               | DATE: <b>MA</b> | Y.16/2017 |  |
| CHECKED:                          | DATE:           |           |  |
| SCALE: 1:1                        | SHEET 1         | OF 2      |  |
| DRAWING NUMBER                    |                 | ISSUE     |  |
| 345-ENG-MASTER                    |                 | 1         |  |