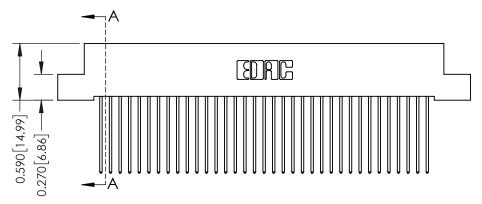

342 Assembly

THIS IS A C.A.D. GENERATED DRAWING DO NOT MAKE MANUAL REVISIONS TO MASTER. ISSUE NUMBER

ORIGINAL

1

| 342 / 392 Series Card Edge Connector<br>Contact Bend Detail |                                                                                                                                                                                                  | ACAD REFERENCE NO. 342 ENG MASTER |             |                  |        |
|-------------------------------------------------------------|--------------------------------------------------------------------------------------------------------------------------------------------------------------------------------------------------|-----------------------------------|-------------|------------------|--------|
|                                                             |                                                                                                                                                                                                  | DRAWN:                            | J.LEE       | DATE: OCT. 06/09 |        |
|                                                             |                                                                                                                                                                                                  | CHECKED:                          |             | DATE:            |        |
| TORONTO, ONTARIO                                            | THESE DRAWINGS AND SPECIFICATIONS ARE THE PROPERTY OF EDAC INC. AND SHALL NOT BE REPRODUCED, OR COPIED OR USED AS THE BASIS FOR THE MANUFACTURE OR SALE OF APPARATUS WITHOUT WRITTEN PERMISSION. | SCALE:                            | NTS         | SHEET :          | 2 OF 3 |
|                                                             |                                                                                                                                                                                                  | DRAWING                           | NUMBER      |                  | ISSUE  |
| YOUR CONNECTION TO QUALITY & SERVICE                        |                                                                                                                                                                                                  | 3                                 | 42 Assembly |                  | 1      |

THIS IS A C.A.D. GENERATED DRAWING DO NOT MAKE MANUAL REVISIONS TO MASTER

ISSUE NUMBER

ORIGINAL

1

| 342 / 392 Card Edge Connector<br>Mounting Options |                                                                                                                                                                                               | ACAD REFERENCE NO. 342 ENG MASTER |                         |        |  |  |
|---------------------------------------------------|-----------------------------------------------------------------------------------------------------------------------------------------------------------------------------------------------|-----------------------------------|-------------------------|--------|--|--|
|                                                   |                                                                                                                                                                                               | DRAWN: J.LEE                      | DATE: <b>OCT. 06/09</b> |        |  |  |
|                                                   |                                                                                                                                                                                               | CHECKED:                          | DATE:                   |        |  |  |
| TORONTO, ONTARIO                                  | THESE DRAWINGS AND SPECIFICATIONS ARE THE PROPERTY OF EDAC INCAND SHALL NOT BE REPRODUCED,OR COPIED OR USED AS THE BASIS FOR THE MANUFACTURE OR SALE OF APPARATUS WITHOUT WRITTEN PERMISSION. | SCALE: NTS                        | SHEET :                 | 3 OF 3 |  |  |
|                                                   |                                                                                                                                                                                               | DRAWING NUMBER                    | •                       | ISSUE  |  |  |
| YOUR CONNECTION TO QUALITY & SERVICE              |                                                                                                                                                                                               | 342 Assembly                      |                         | 1      |  |  |