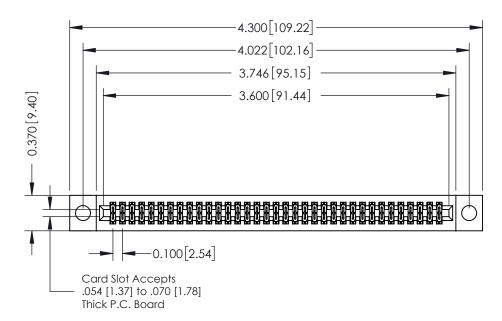

## **See Accompanying Pages for:**

- **Contact Bend Details**
- **Mounting Options**

342 / 392 Card Edge Connector Part Number: 392-070-541-204

YOUR CONNECTION TO QUALITY & SERVICE

342 ENG MASTER J.LEE DATE: OCT. 06/09 SHEET 1 OF 3

342 Assembly

THIS IS A C.A.D. GENERATED DRAWING DO NOT MAKE MANUAL REVISIONS TO MASTER. ISSUE NUMBER

ORIGINAL

1

| 342 / 392 Series Card Edge Connector<br>Contact Bend Detail |                                                                                                                                                                                                  | ACAD REFERENCE NO. 342 ENG MASTER |             |                  |        |
|-------------------------------------------------------------|--------------------------------------------------------------------------------------------------------------------------------------------------------------------------------------------------|-----------------------------------|-------------|------------------|--------|
|                                                             |                                                                                                                                                                                                  | DRAWN:                            | J.LEE       | DATE: OCT. 06/09 |        |
|                                                             |                                                                                                                                                                                                  | CHECKED:                          |             | DATE:            |        |
| TORONTO, ONTARIO                                            | THESE DRAWINGS AND SPECIFICATIONS ARE THE PROPERTY OF EDAC INC. AND SHALL NOT BE REPRODUCED, OR COPIED OR USED AS THE BASIS FOR THE MANUFACTURE OR SALE OF APPARATUS WITHOUT WRITTEN PERMISSION. | SCALE:                            | NTS         | SHEET :          | 2 OF 3 |
|                                                             |                                                                                                                                                                                                  | DRAWING                           | NUMBER      |                  | ISSUE  |
| YOUR CONNECTION TO QUALITY & SERVICE                        |                                                                                                                                                                                                  | 3                                 | 42 Assembly |                  | 1      |