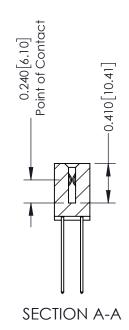

## **Contact Detail**

541-Wire Wrap .025 Sq.(0.64 Sq.) - Tail LG=.760(19.30) .100 [2.54] Contact Spacing x .200 [5.08] Row Spacing