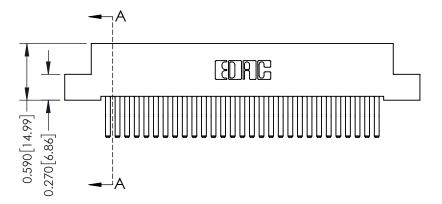

342 Assembly

THIS IS A C.A.D. GENERATED DRAWING DO NOT MAKE MANUAL REVISIONS TO MASTER. ISSUE NUMBER

ORIGINAL

1

| 342 / 392 Series Card Edge Connector |                                                                                                                                                                                                                                                         |          | ACAD REFERENCE NO. 342 ENG MASTER |                  |        |  |
|--------------------------------------|---------------------------------------------------------------------------------------------------------------------------------------------------------------------------------------------------------------------------------------------------------|----------|-----------------------------------|------------------|--------|--|
| Contact Bend Detail                  |                                                                                                                                                                                                                                                         | DRAWN:   | J.LEE                             | DATE: OCT. 06/09 |        |  |
|                                      |                                                                                                                                                                                                                                                         | CHECKED: |                                   | DATE:            |        |  |
| EDAC INC                             | D EDAC INC TORONTO, ONTARIO CANADA TO QUALITY & SERVICE THESE DRAWINGS AND SPECIFICATIONS ARE THE PROPERTY OF EDAC INC.,AND SHALL NOT BE REPRODUCED,OR COPIED OR USED AS THE BASIS FOR THE MANUFACTURE OR SALE OF APPARATUS WITHOUT WRITTEN PERMISSION. | SCALE:   | NTS                               | SHEET :          | 2 OF 3 |  |
|                                      |                                                                                                                                                                                                                                                         | DRAWING  | NUMBER                            |                  | ISSUE  |  |
|                                      |                                                                                                                                                                                                                                                         | 3        | 42 Assembly                       |                  | 1      |  |

THIS IS A C.A.D. GENERATED DRAWING DO NOT MAKE MANUAL REVISIONS TO MASTER

ISSUE NUMBER

ORIGINAL

1

| 342 / 392 Card Edge Conne            | ACAD REFERENCE NO. 342 ENG MASTER                                                                                                                                                               |                |                         |        |
|--------------------------------------|-------------------------------------------------------------------------------------------------------------------------------------------------------------------------------------------------|----------------|-------------------------|--------|
| Mounting Options                     |                                                                                                                                                                                                 | DRAWN: J.LEE   | DATE: <b>OCT. 06/09</b> |        |
| Moorning Ophons                      | CHECKED:                                                                                                                                                                                        | DATE:          |                         |        |
| EDAC INC                             | THESE DRAWINGS AND SPECIFICATIONS ARE THE PROPERTY OF EDAC INC.,AND SHALL NOT BE REPRODUCED,OR COPIED OR USED AS THE BASIS FOR THE MANUFACTURE OR SALE OF APPARATUS WITHOUT WRITTEN PERMISSION. | SCALE: NTS     | SHEET :                 | 3 OF 3 |
| TORONTO, ONTARIO                     |                                                                                                                                                                                                 | DRAWING NUMBER | •                       | ISSUE  |
| YOUR CONNECTION TO QUALITY & SERVICE |                                                                                                                                                                                                 | 342 Assembly   |                         | 1      |