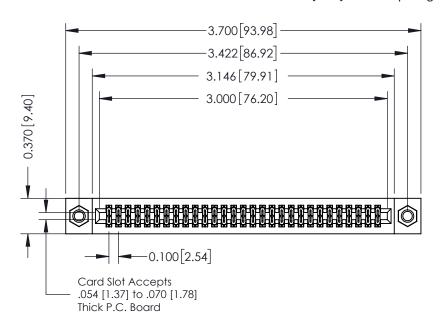

## **See Accompanying Pages for:**

- **Contact Bend Details**
- **Mounting Options**

342 / 392 Card Edge Connector Part Number: 392-058-560-207

YOUR CONNECTION TO QUALITY & SERVICE

|   | ACAD REFERENCE NO | 342 ENG MASTER   |
|---|-------------------|------------------|
|   | DRAWN: J.LEE      | DATE: OCT. 06/09 |
|   | CHECKED:          | DATE:            |
|   | SCALE: NTS        | SHEET 1 OF 3     |
| ) | DRAWING NUMBER    | ISSUE            |

342 Assembly

THIS IS A C.A.D. GENERATED DRAWING DO NOT MAKE MANUAL REVISIONS TO MASTER. ISSUE NUMBER

ORIGINAL

1

| 342 / 392 Series Card Edge Connector |                                                                                                                                                                                                                                                         |          | ACAD REFERENCE NO. 342 ENG MASTER |                  |        |  |
|--------------------------------------|---------------------------------------------------------------------------------------------------------------------------------------------------------------------------------------------------------------------------------------------------------|----------|-----------------------------------|------------------|--------|--|
| Contact Bend Detail                  |                                                                                                                                                                                                                                                         | DRAWN:   | J.LEE                             | DATE: OCT. 06/09 |        |  |
|                                      |                                                                                                                                                                                                                                                         | CHECKED: |                                   | DATE:            |        |  |
| EDAC INC                             | D EDAC INC TORONTO, ONTARIO CANADA TO QUALITY & SERVICE THESE DRAWINGS AND SPECIFICATIONS ARE THE PROPERTY OF EDAC INC.,AND SHALL NOT BE REPRODUCED,OR COPIED OR USED AS THE BASIS FOR THE MANUFACTURE OR SALE OF APPARATUS WITHOUT WRITTEN PERMISSION. | SCALE:   | NTS                               | SHEET :          | 2 OF 3 |  |
|                                      |                                                                                                                                                                                                                                                         | DRAWING  | NUMBER                            |                  | ISSUE  |  |
|                                      |                                                                                                                                                                                                                                                         | 3        | 42 Assembly                       |                  | 1      |  |