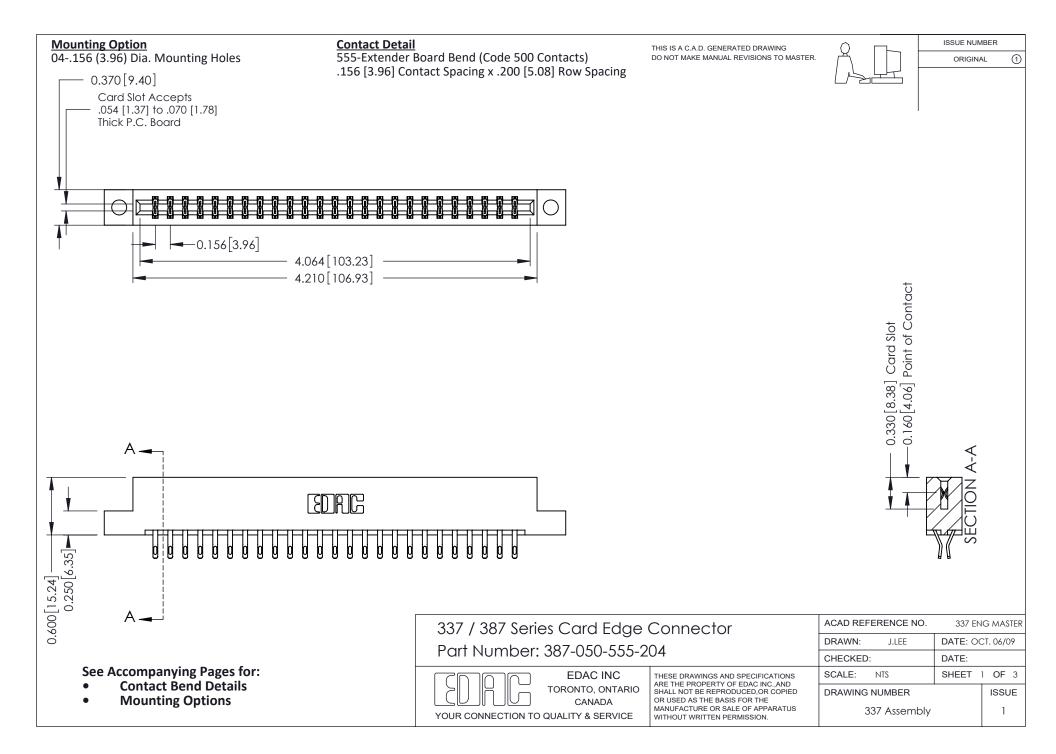

ISSUE NUMBER

ORIGINAL

1

| 337 / 387 Series Card Edge Connector<br>Contact Bend Detail           |                                                                                                                                                                                                  | ACAD REFERENCE NO. 337 E |                  | G MASTER      |
|-----------------------------------------------------------------------|--------------------------------------------------------------------------------------------------------------------------------------------------------------------------------------------------|--------------------------|------------------|---------------|
|                                                                       |                                                                                                                                                                                                  | DRAWN: J.LEE             | DATE: OCT. 06/09 |               |
|                                                                       |                                                                                                                                                                                                  | CHECKED: DATE:           |                  |               |
| EDAC INC TORONTO, ONTARIO CANADA YOUR CONNECTION TO QUALITY & SERVICE | THESE DRAWINGS AND SPECIFICATIONS ARE THE PROPERTY OF EDAC INC.,AND SHALL NOT BE REPRODUCED, OR COPIED OR USED AS THE BASIS FOR THE MANUFACTURE OR SALE OF APPARATUS WITHOUT WRITTEN PERMISSION. | SCALE: NTS               | SHEET            | 2 <b>OF</b> 3 |
|                                                                       |                                                                                                                                                                                                  | DRAWING NUMBER           |                  | ISSUE         |
|                                                                       |                                                                                                                                                                                                  | 337 Assembly             |                  | 1             |