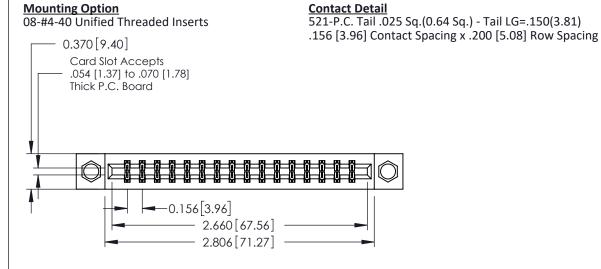

THIS IS A C.A.D. GENERATED DRAWING DO NOT MAKE MANUAL REVISIONS TO MASTER.

ISSUE NUMBER

ORIGINAL

1

0.160 [4.06] Point of Contact Card Slot 0.330[8.38]

EDRG 0.250[6.35] 0.600[15.24]

**See Accompanying Pages for:** 

- **Contact Bend Details**
- **Mounting Options**

| 337 / 387 Series Card Edge Connector |
|--------------------------------------|
| Part Number: 387-032-521-208         |

YOUR CONNECTION TO QUALITY & SERVICE