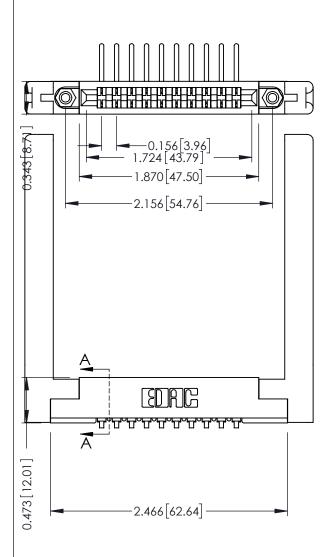

.156 [3.96] Contact Spacing x .200 [5.08] Row Spacing

**See Accompanying Pages for:** 

- **Contact Bend Details**
- **Mounting Options**

**EDAC INC** TORONTO, ONTARIO CANADA YOUR CONNECTION TO QUALITY & SERVICE