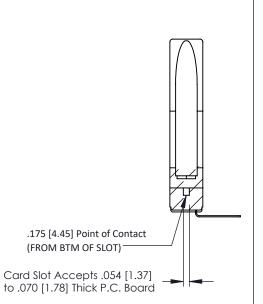

.156 [3.96] Contact Spacing x .200 [5.08] Row Spacing





**See Accompanying Pages for:** 

- **Contact Bend Details**
- **Mounting Options**



**EDAC INC** TORONTO, ONTARIO CANADA YOUR CONNECTION TO QUALITY & SERVICE

THESE DRAWINGS AND SPECIFICATIONS ARE THE PROPERTY OF EDAC INC.,AND SHALL NOT BE REPRODUCED, OR COPIED OR USED AS THE BASIS FOR THE MANUFACTURE OR SALE OF APPARATUS WITHOUT WRITTEN PERMISSION.

| ACAD REFERENCE NO. | 307 ENG MASTER   |
|--------------------|------------------|
| DRAWN: J.LEE       | DATE: AUG. 11/09 |
| CHECKED:           | DATE:            |
| SCALE: NTS         | SHEET 1 OF 3     |
| DRAWING NUMBER     | ISSUE            |
| 307 Assembly       | 1                |

SECTION A-A