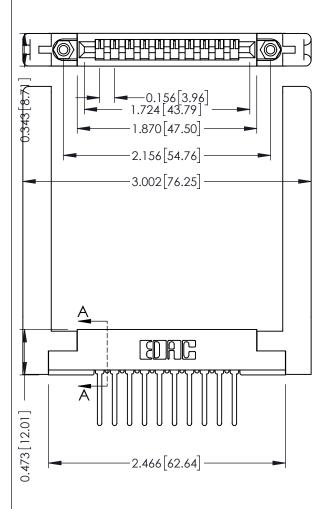

Wire Wrap .046x.013(1.17x0.33) - Tail LG=.520(13.21) .156 [3.96] Contact Spacing x .200 [5.08] Row Spacing

THIS IS A C.A.D. GENERATED DRAWING DO NOT MAKE MANUAL REVISIONS TO MASTER.

SECTION A-A

ORIGINAL

307 ENG MASTER