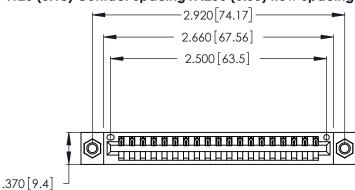

<u>Contact Dimensions:</u>
541-Wire Wrap .025 Sq. (0.64 Sq.) - Tail LG. =.750 (19.05)
.125 (3.18) Contact Spacing x .250 (6.35) Row Spacing

- INSULATOR MATERIAL: THERMOPLASTIC POLYESTER, UL 94V-0 CONTACT MATERIAL; COPPER, NICKEL, TIN ALLOY CA-725
- CONTACT PLATING: GOLD ON THE MATING AREA, TIN-LEAD ON THE CONTACT TAILS, NICKEL UNDERPLATE

THIS IS A C.A.D. GENERATED DRAWING DO NOT MAKE MANUAL REVISIONS TO MASTER.

(1)

346/396 SERIES CARD EDGE CONNECTOR PART NUMBER: 346-019-541-107

**EDAC INC** TORONTO, ONTARIO CANADA

THESE DRAWINGS AND SPECIFICATIONS ARE THE PROPERTY OF EDAC INC.,AND SHALL NOT BE REPRODUCED, OR COPIED OR USED AS THE BASIS FOR THE MANUFACTURE OR SALE OF APPARATUS WITHOUT WRITTEN PERMISSION.