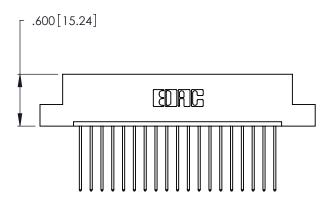

THIS IS A C.A.D. GENERATED DRAWING DO NOT MAKE MANUAL REVISIONS TO MASTER.

(1)

346/396 SERIES CARD EDGE CONNECTOR PART NUMBER: 346-019-541-107

**EDAC INC** TORONTO, ONTARIO CANADA

THESE DRAWINGS AND SPECIFICATIONS ARE THE PROPERTY OF EDAC INC.,AND SHALL NOT BE REPRODUCED, OR COPIED OR USED AS THE BASIS FOR THE MANUFACTURE OR SALE OF APPARATUS WITHOUT WRITTEN PERMISSION.

346/396 SERIES CARD EDGE CONNECTOR CONTACT CODE 555,556,558,559,560 DIMENSIONS

YOUR CONNECTION TO QUALITY & SERVICE

**EDAC INC** TORONTO, ONTARIO CANADA

THESE DRAWINGS AND SPECIFICATIONS ARE THE PROPERTY OF EDAC INC.,AND SHALL NOT BE REPRODUCED, OR COPIED OR USED AS THE BASIS FOR THE MANUFACTURE OR SALE OF APPARATUS WITHOUT WRITTEN PERMISSION.