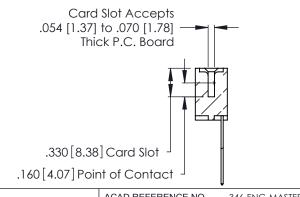

Contact Code 560

INSULATOR MATERIAL: THERMOPLASTIC POLYESTER, UL 94V-0 CONTACT MATERIAL; COPPER, NICKEL, TIN ALLOY CA-725 CONTACT PLATING: GOLD ON THE MATING AREA, TIN-LEAD

ON THE CONTACT TAILS, NICKEL UNDERPLATE

346/396 SERIES CARD EDGE CONNECTOR CONTACT CODE 555,556,558,559,560 DIMENSIONS

YOUR CONNECTION TO QUALITY & SERVICE

**EDAC INC** TORONTO, ONTARIO CANADA

THESE DRAWINGS AND SPECIFICATIONS ARE THE PROPERTY OF EDAC INC.,AND SHALL NOT BE REPRODUCED, OR COPIED OR USED AS THE BASIS FOR THE MANUFACTURE OR SALE OF APPARATUS WITHOUT WRITTEN PERMISSION.