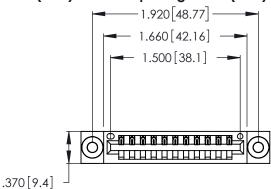

<u>Contact Dimensions:</u>
526-P.C. Tail .018 Sq. (0.46 Sq.) - Tail LG. =.350 (8.89)
.125 (3.18) Contact Spacing x .250 (6.35) Row Spacing

- INSULATOR MATERIAL: THERMOPLASTIC POLYESTER, UL 94V-0 CONTACT MATERIAL; COPPER, NICKEL, TIN\_ALLOY CA-725
- CONTACT PLATING: GOLD ON THE MATING AREA, TIN-LEAD ON THE CONTACT TAILS, NICKEL UNDERPLATE

THIS IS A C.A.D. GENERATED DRAWING DO NOT MAKE MANUAL REVISIONS TO MASTER.

346/396 SERIES CARD EDGE CONNECTOR PART NUMBER: 346-011-526-103

**EDAC INC** TORONTO, ONTARIO CANADA

THESE DRAWINGS AND SPECIFICATIONS ARE THE PROPERTY OF EDAC INC.,AND SHALL NOT BE REPRODUCED, OR COPIED OR USED AS THE BASIS FOR THE MANUFACTURE OR SALE OF APPARATUS WITHOUT WRITTEN PERMISSION.