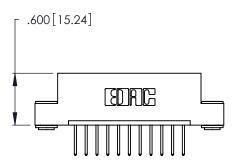

THIS IS A C.A.D. GENERATED DRAWING DO NOT MAKE MANUAL REVISIONS TO MASTER.

346/396 SERIES CARD EDGE CONNECTOR PART NUMBER: 346-011-526-103

**EDAC INC** TORONTO, ONTARIO CANADA

THESE DRAWINGS AND SPECIFICATIONS ARE THE PROPERTY OF EDAC INC.,AND SHALL NOT BE REPRODUCED, OR COPIED OR USED AS THE BASIS FOR THE MANUFACTURE OR SALE OF APPARATUS WITHOUT WRITTEN PERMISSION.