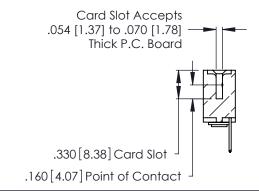

Contact Code 560

INSULATOR MATERIAL: THERMOPLASTIC POLYESTER, UL 94V-0 CONTACT MATERIAL; COPPER, NICKEL, TIN ALLOY CA-725 CONTACT PLATING: GOLD ON THE MATING AREA, TIN-LEAD

ON THE CONTACT TAILS, NICKEL UNDERPLATE

346/396 SERIES CARD EDGE CONNECTOR CONTACT CODE 555,556,558,559,560 DIMENSIONS

YOUR CONNECTION TO QUALITY & SERVICE

**EDAC INC** TORONTO, ONTARIO CANADA

THESE DRAWINGS AND SPECIFICATIONS ARE THE PROPERTY OF EDAC INC.,AND SHALL NOT BE REPRODUCED, OR COPIED OR USED AS THE BASIS FOR THE MANUFACTURE OR SALE OF APPARATUS WITHOUT WRITTEN PERMISSION.