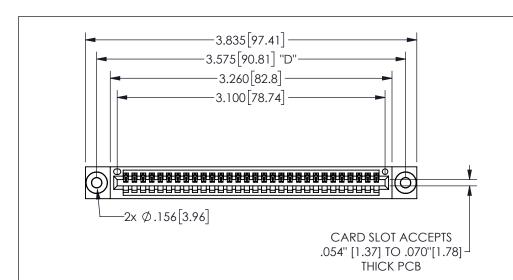

345/395 SERIES CARD EDGE CONNECTOR PART NUMBER: 345-030-541-403

YOUR CONNECTION TO QUALITY & SERVICE

**EDAC INC** TORONTO, ONTARIO CANADA

THESE DRAWINGS AND SPECIFICATIONS ARE THE PROPERTY OF EDAC INC.,AND SHALL NOT BE REPRODUCED, OR COPIED OR USED AS THE BASIS FOR THE MANUFACTURE OR SALE OF APPARATUS WITHOUT WRITTEN PERMISSION.

THIS IS A C.A.D. GENERATED DRAWING DO NOT MAKE MANUAL REVISIONS TO MASTER.

ORIGINAL

1

<u>Contact Dimensions:</u>
541-Wire Wrap .025 Sq.(0.64 Sq.) - Tail LG=.750(19.05)
.100 (2.54) Contact Spacing x .200 (5.08) Row Spacing