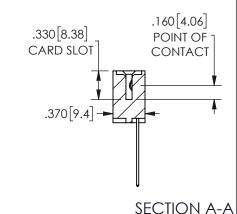

ISSUE NUMBER ORIGINAL

1

**Contact Code 558** 

Contact Code 559

**Contact Code 560** 

INSULATOR MATERIAL: THERMOPLASTIC POLYESTER, UL 94V-0 DAP MATERIAL AVAILABLE UPON REQUEST

CONTACT MATERIAL; COPPER ALLOY

CONTACT PLATING: GOLD ON THE MATING AREA, TIN PLATING ON THE CONTACT TAILS, NICKEL UNDERPLATE

## 345/395 SERIES CARD EDGE CONNECTOR CONTACT CODE 555,556,558,559,560 DIMENSIONS

YOUR CONNECTION TO QUALITY & SERVICE

**EDAC INC** TORONTO, ONTARIO CANADA

THESE DRAWINGS AND SPECIFICATIONS ARE THE PROPERTY OF EDAC INC.,AND SHALL NOT BE REPRODUCED, OR COPIED OR USED AS THE BASIS FOR THE MANUFACTURE OR SALE OF APPARATUS WITHOUT WRITTEN PERMISSION.