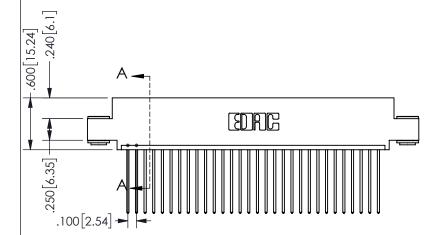

THIS IS A C.A.D. GENERATED DRAWING DO NOT MAKE MANUAL REVISIONS TO MASTER.

ORIGINAL

1

<u>Contact Dimensions:</u>
541-Wire Wrap .025 Sq.(0.64 Sq.) - Tail LG=.750(19.05)
.100 (2.54) Contact Spacing x .200 (5.08) Row Spacing

345/395 SERIES CARD EDGE CONNECTOR PART NUMBER: 345-030-541-403

YOUR CONNECTION TO QUALITY & SERVICE

**EDAC INC** TORONTO, ONTARIO CANADA

THESE DRAWINGS AND SPECIFICATIONS ARE THE PROPERTY OF EDAC INC.,AND SHALL NOT BE REPRODUCED, OR COPIED OR USED AS THE BASIS FOR THE MANUFACTURE OR SALE OF APPARATUS WITHOUT WRITTEN PERMISSION.